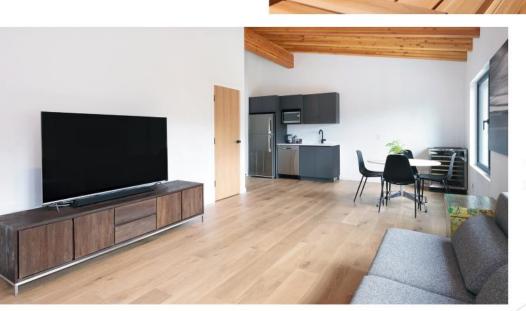

## MODERN MOUNTAIN ESTATE

Enjoy views extending from Mt Currie to Whistler Bowl from this Canadian National Housing and Georgie Award finalist located in the exclusive Southlands neighbourhood within Whistler Valley. The thoughtful design makes optimal use of this private and spacious level lot with attractive landscaping complete with manicured putting hole that is perfectly situated to enjoy full day sun. The generously proportioned residence offers an intelligent and functional layout with 4 bedrooms plus a fully contained guest suite, and the latest in technology for energy efficient homes including triple pane windows, a multi-purpose Creston system, and ultra-high efficiency heating and cooling system while also being pre-wired for installation of solar panels and an EV home charging station if desired. The contemporary interior features a stunning 72" long dual-sided DaVinci fireplace taking center stage in the open plan living area with 25' soaring ceilings. Designed by Brigitte Loranger and built by Vision Pacific, the leader in modern mountain estates.

MANICURED PUTTING HOLE

MODERN INDOOR SAUNA

FULLY CONTAINED GUEST SUITE