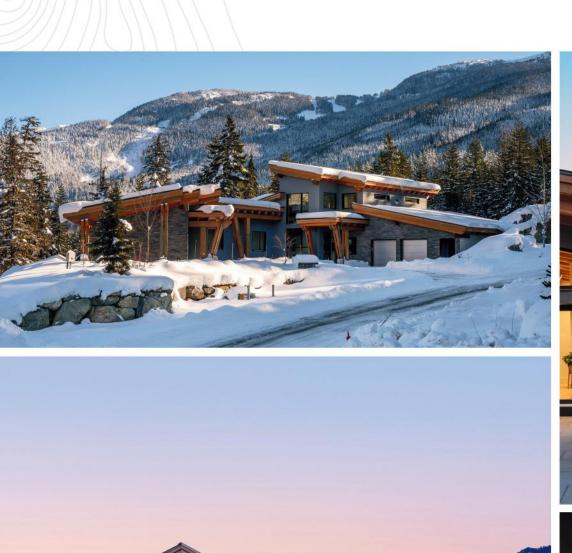

# 1600 SOUTHLANDS LANE

EXCLUSIVE SOUTHLANDS NEIGHBOURHOOD

6,364 SQ.FT.

1.937 ACRES

## MODERN MOUNTAIN ESTATE

Enjoy views extending from Mt Currie to Whistler Bowl from this Canadian National Housing and Georgie Award finalist located in the exclusive Southlands neighbourhood within Whistler Valley. The thoughtful design makes optimal use of this private and spacious level lot with attractive landscaping complete with manicured putting hole that is perfectly situated to enjoy full day sun. The generously proportioned residence offers an intelligent and functional layout with 4 bedrooms plus a fully contained guest suite, and the latest in technology for energy efficient homes including triple pane windows, a multi-purpose Creston system, and ultra-high efficiency heating and cooling system while also being pre-wired for installation of solar panels and an EV home charging station if desired. The contemporary interior features a stunning 72" long dual-sided DaVinci fireplace taking center stage in the open plan living area with 25' soaring ceilings. Designed by Brigitte Loranger and built by Vision Pacific, the leader in modern mountain estates.