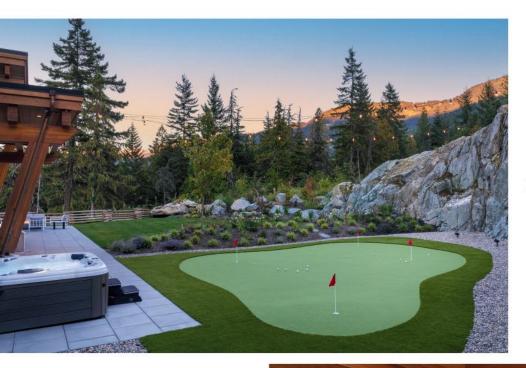

## MODERN MOUNTAIN ESTATE

Enjoy views extending from Mt Currie to Whistler Bowl from this Canadian National Housing and Georgie Award finalist located in the exclusive Southlands neighbourhood within Whistler Valley. The thoughtful design makes optimal use of this private and spacious level lot with attractive landscaping complete with manicured putting hole that is perfectly situated to enjoy full day sun. The generously proportioned residence offers an intelligent and functional layout with 4 bedrooms plus a fully contained guest suite, and the latest in technology for energy efficient homes including triple pane windows, a multi-purpose Creston system, and ultra-high efficiency heating and cooling system while also being pre-wired for installation of solar panels and an EV home charging station if desired. The contemporary interior features a stunning 72" long dual-sided DaVinci fireplace taking center stage in the open plan living area with 25' soaring ceilings. Designed by Brigitte Loranger and built by Vision Pacific, the leader in modern mountain estates.

MANICURED PUTTING HOLE

MODERN INDOOR SAUNA

FULLY CONTAINED GUEST SUITE