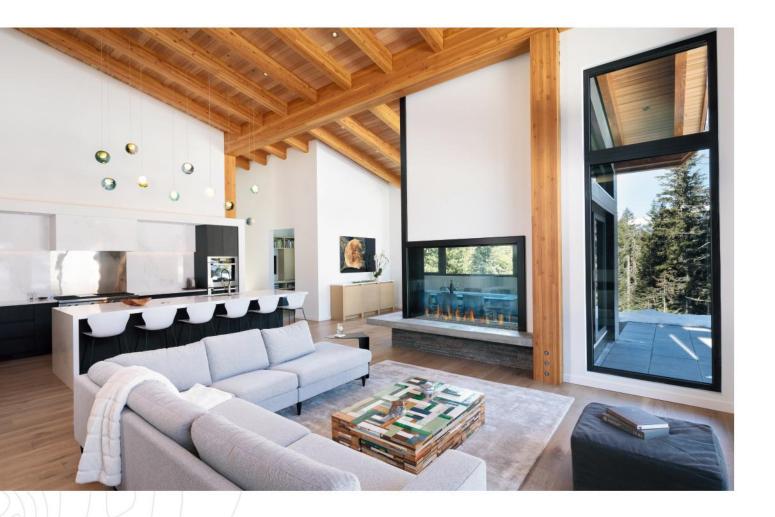

## MODERN MOUNTAIN ESTATE

Enjoy views extending from Mt Currie to Whistler Bowl from this Canadian National Housing and Georgie Award finalist located in the exclusive Southlands neighbourhood within Whistler Valley. The thoughtful design makes optimal use of this private and spacious level lot with attractive landscaping complete with manicured putting hole that is perfectly situated to enjoy full day sun. The generously proportioned residence offers an intelligent and functional layout with 4 bedrooms plus a fully contained guest suite, and the latest in technology for energy efficient homes including triple pane windows, a multi-purpose Creston system, and ultra-high efficiency heating and cooling system while also being pre-wired for installation of solar panels and an EV home charging station if desired. The contemporary interior features a stunning 72" long dual-sided DaVinci fireplace taking center stage in the open plan living area with 25' soaring ceilings. Designed by Brigitte Loranger and built by Vision Pacific, the leader in modern mountain estates.