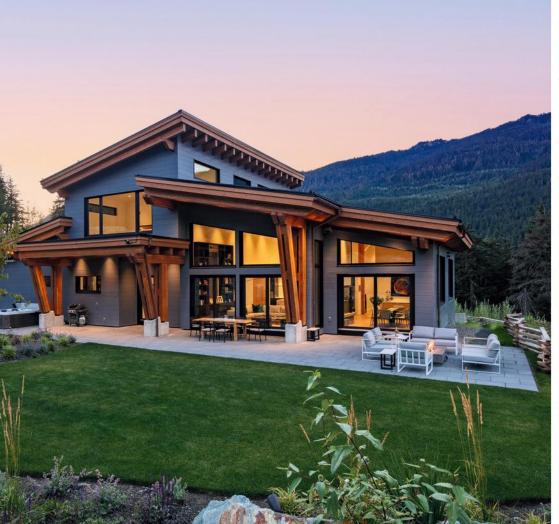

## MODERN MOUNTAIN ESTATE

Enjoy views extending from Mt Currie to Whistler Bowl from this Canadian National Housing and Georgie Award finalist located in the exclusive Southlands neighbourhood within Whistler Valley. The thoughtful design makes optimal use of this private and spacious level lot with attractive landscaping complete with manicured putting hole that is perfectly situated to enjoy full day sun. The generously proportioned residence offers an intelligent and functional layout with 4 bedrooms plus a fully contained guest suite, and the latest in technology for energy efficient homes including triple pane windows, a multi-purpose Creston system, and ultra-high efficiency heating and cooling system while also being pre-wired for installation of solar panels and an EV home charging station if desired. The contemporary interior features a stunning 72" long dual-sided DaVinci fireplace taking center stage in the open plan living area with 25' soaring ceilings. Designed by Brigitte Loranger and built by Vision Pacific, the leader in modern mountain estates.

MANICURED PUTTING HOLE

MODERN INDOOR SAUNA

FULLY CONTAINED GUEST SUITE