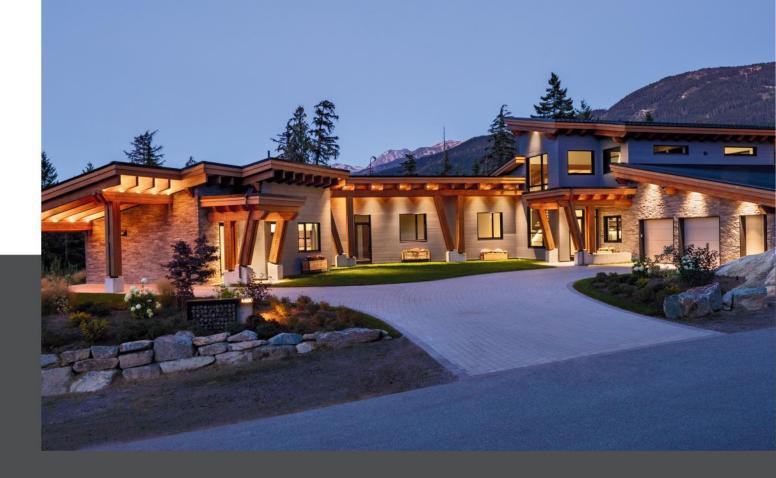

# 1600 SOUTHLANDS LANE

EXCLUSIVE SOUTHLANDS NEIGHBOURHOOD

6,364 SQ.FT.

1.937 ACRES

## MODERN MOUNTAIN ESTATE

Enjoy views extending from Mt Currie to Whistler Bowl from this Canadian National Housing and Georgie Award finalist located in the exclusive Southlands neighbourhood within Whistler Valley. The thoughtful design makes optimal use of this private and spacious level lot with attractive landscaping complete with manicured putting hole that is perfectly situated to enjoy full day sun. The generously proportioned residence offers an intelligent and functional layout with 4 bedrooms plus a fully contained guest suite, and the latest in technology for energy efficient homes including triple pane windows, a multi-purpose Creston system, and ultra-high efficiency heating and cooling system while also being pre-wired for installation of solar panels and an EV home charging station if desired. The contemporary interior features a stunning 72" long dual-sided DaVinci fireplace taking center stage in the open plan living area with 25' soaring ceilings. Designed by Brigitte Loranger and built by Vision Pacific, the leader in modern mountain estates.