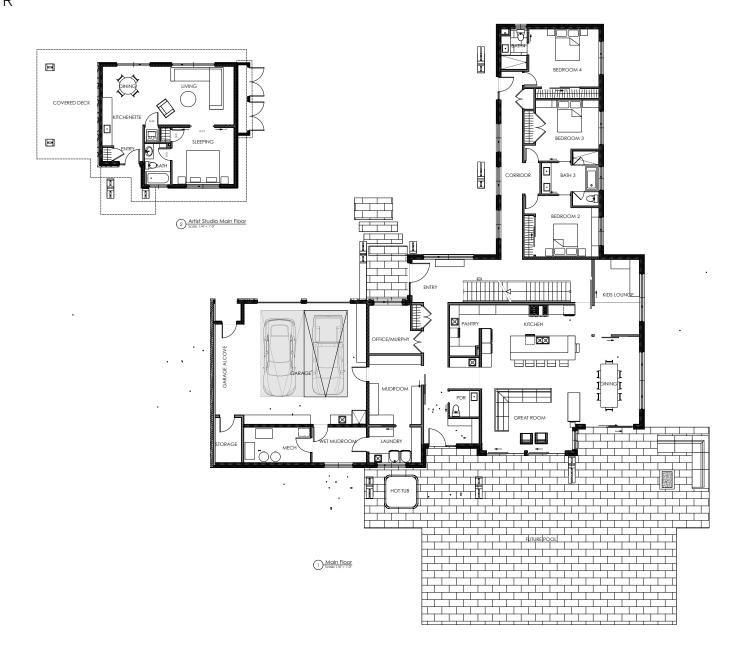

ring ceilings. Designed by Brigitte Loranger and built by Vision Pacific, the leader in modern mountain estates.













MANICURED PUTTING HOLE



MODERN INDOOR SAUNA



FULLY CONTAINED GUEST SUITE

















## ACCESS TO ALL





#### **EXCLUSIVE NEIGHBOURHOOD**

Located in the exclusive Southlands neighbourhood offering ultimate privacy.



#### **MOUNTAIN VIEWS**

Expansive mountain views ranging from Mt Currie to Whistler Bowl.



#### **CLOSE TO CREEKSIDE'S AMENITIES**

Only a 3 minute drive to the base of Creekside for ski access, shops, restaurants and lakes.



#### **BIKING & HIKING TRAILS**

Quick and convenient access to a multitude of Whistler's best trail networks including Valley Trail.

## 1600 SOUTHLANDS LANE

UPPER FLOOR



### 1600 SOUTHLANDS LANE

MAIN FLOOR



### 1600 SOUTHLANDS LANE

LOWER FLOOR