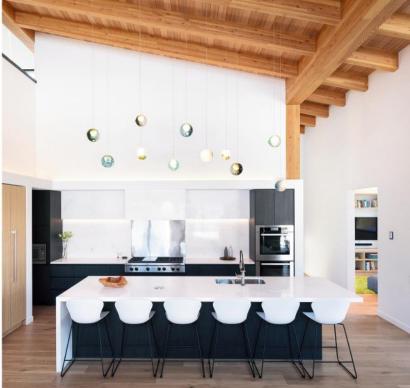

## MODERN MOUNTAIN ESTATE

Enjoy views extending from Mt Currie to Whistler Bowl from this Canadian National Housing and Georgie Award finalist located in the exclusive Southlands neighbourhood within Whistler Valley. The thoughtful design makes optimal use of this private and spacious level lot with attractive landscaping complete with manicured putting hole that is perfectly situated to enjoy full day sun. The generously proportioned residence offers an intelligent and functional layout with 4 bedrooms plus a fully contained guest suite, and the latest in technology for energy efficient homes including triple pane windows, a multi-purpose Creston system, and ultra-high efficiency heating and cooling system while also being pre-wired for installation of solar panels and an EV home charging station if desired. The contemporary interior features a stunning 72" long dual-sided DaVinci fireplace taking center stage in the open plan living area with 25' soaring ceilings. Designed by Brigitte Loranger and built by Vision Pacific, the leader in modern mountain estates.