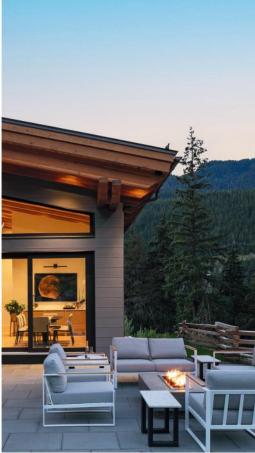

## MODERN MOUNTAIN ESTATE

Enjoy views extending from Mt Currie to Whistler Bowl from this Canadian National Housing and Georgie Award finalist located in the exclusive Southlands neighbourhood within Whistler Valley. The thoughtful design makes optimal use of this private and spacious level lot with attractive landscaping complete with manicured putting hole that is perfectly situated to enjoy full day sun. The generously proportioned residence offers an intelligent and functional layout with 4 bedrooms plus a fully contained guest suite, and the latest in technology for energy efficient homes including triple pane windows, a multi-purpose Creston system, and ultra-high efficiency heating and cooling system while also being pre-wired for installation of solar panels and an EV home charging station if desired. The contemporary interior features a stunning 72" long dual-sided DaVinci fireplace taking center stage in the open plan living area with 25' soaring ceilings. Designed by Brigitte Loranger and built by Vision Pacific, the leader in modern mountain estates.

MANICURED PUTTING HOLE

MODERN INDOOR SAUNA

FULLY CONTAINED GUEST SUITE