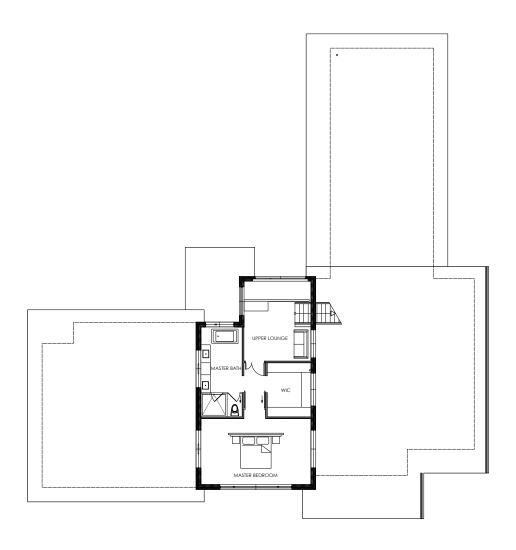

n the open plan living area with 25' soaring ceilings. Designed by Brigitte Loranger and built by Vision Pacific, the leader in modern mountain estates.













MANICURED PUTTING HOLE



MODERN INDOOR SAUNA



FULLY CONTAINED GUEST SUITE

















## ACCESS TO ALL





#### **EXCLUSIVE NEIGHBOURHOOD**

Located in the exclusive Southlands neighbourhood offering ultimate privacy.



#### **MOUNTAIN VIEWS**

Expansive mountain views ranging from Mt Currie to Whistler Bowl.



#### **CLOSE TO CREEKSIDE'S AMENITIES**

Only a 3 minute drive to the base of Creekside for ski access, shops, restaurants and lakes.



#### **BIKING & HIKING TRAILS**

Quick and convenient access to a multitude of Whistler's best trail networks including Valley Trail.

## 1600 SOUTHLANDS LANE

UPPER FLOOR



### 1600 SOUTHLANDS LANE

MAIN FLOOR



### 1600 SOUTHLANDS LANE

LOWER FLOOR