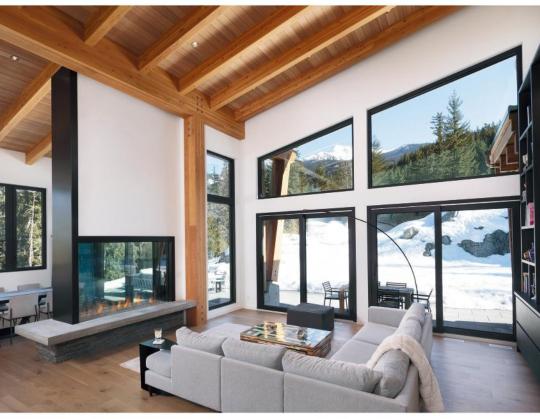

## MODERN MOUNTAIN ESTATE

Enjoy views extending from Mt Currie to Whistler Bowl from this Canadian National Housing and Georgie Award finalist located in the exclusive Southlands neighbourhood within Whistler Valley. The thoughtful design makes optimal use of this private and spacious level lot with attractive landscaping complete with manicured putting hole that is perfectly situated to enjoy full day sun. The generously proportioned residence offers an intelligent and functional layout with 4 bedrooms plus a fully contained guest suite, and the latest in technology for energy efficient homes including triple pane windows, a multi-purpose Creston system, and ultra-high efficiency heating and cooling system while also being pre-wired for installation of solar panels and an EV home charging station if desired. The contemporary interior features a stunning 72" long dual-sided DaVinci fireplace taking center stage in the open plan living area with 25' soaring ceilings. Designed by Brigitte Loranger and built by Vision Pacific, the leader in modern mountain estates.

MANICURED PUTTING HOLE

MODERN INDOOR SAUNA

FULLY CONTAINED GUEST SUITE