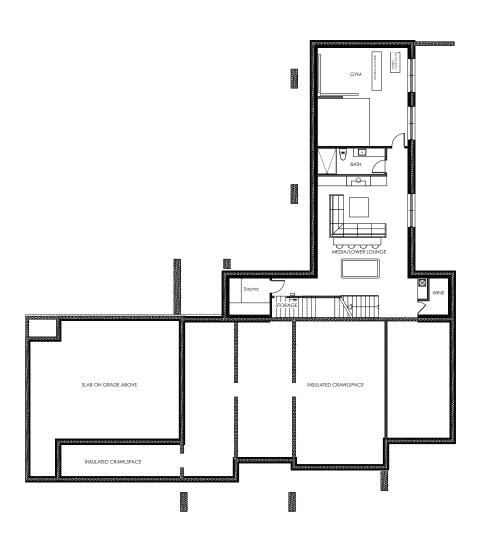

ger and built by Vision Pacific, the leader in modern mountain estates.













MANICURED PUTTING HOLE



MODERN INDOOR SAUNA



FULLY CONTAINED GUEST SUITE

















## ACCESS TO ALL





#### **EXCLUSIVE NEIGHBOURHOOD**

Located in the exclusive Southlands neighbourhood offering ultimate privacy.



#### **MOUNTAIN VIEWS**

Expansive mountain views ranging from Mt Currie to Whistler Bowl.



#### **CLOSE TO CREEKSIDE'S AMENITIES**

Only a 3 minute drive to the base of Creekside for ski access, shops, restaurants and lakes.



#### **BIKING & HIKING TRAILS**

Quick and convenient access to a multitude of Whistler's best trail networks including Valley Trail.

## 1600 SOUTHLANDS LANE

UPPER FLOOR



### 1600 SOUTHLANDS LANE

MAIN FLOOR



### 1600 SOUTHLANDS LANE

LOWER FLOOR