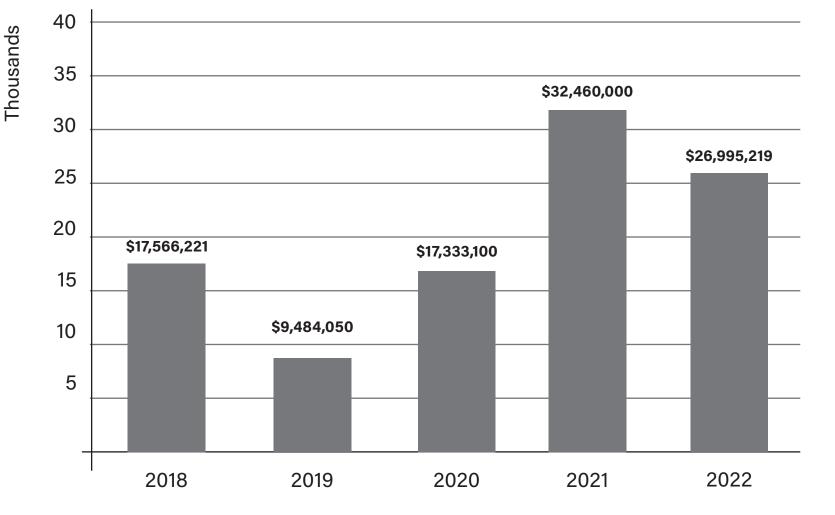

ear Period: 2018 - 2022



WHISTLER REAL ESTATE COMPANY

#### **Chalet Unit Sales by Price Point**

2022 - 91 Sales



#### **Chalet Dollar Volume**





#### **Chalet Dollar Volume**



#### **Townhouse Unit Sales**





#### **Townhouse Unit Sales**



#### Townhouse Unit Sales by Price Point

5 Year Period: 2018 - 2022



REAL ESTATE COMPANY

#### Townhouse Unit Sales by Price Point

2022 - 141 Sales



## Townhouse Dollar Volume





#### Townhouse Dollar Volume



#### **Condo Unit Sales**





#### **Condo Unit Sales**



## **Condo Unit Sales by Price Point**

5 Year Period: 2018 - 2022



WHISTLER REAL ESTATE COMPANY

## Condo Unit Sales by Price Point





#### Condo Dollar Volume





### Condo Dollar Volume



#### **Shared Owner Unit Sales**





## Shared Owner Dollar Volume





#### **Average Values**

10 Year Period - 2012 - 2022



#### **Median Values**

#### 10 Year Period - 2012 - 2022



## Whistler Purchaser Origin

#### Unit Sales - 2022



## Whistler Purchaser Origin

172 Unit Sales Over \$2M - 2022



This information is deemed to be accurate. All information taken from the Whistler Listings System, January 2023

## Whistler Purchaser Origin

#### Dollar Volume - 2022



This information is deemed to be accurate. All information taken from the Whistler Listings System, January 2023

#### Percentage of Dollar Volume 2022 Re/Max 16% Other The Whistler Real 2% Estate Company Unrep 35% Out of Town 9% Sotheby's 1% Macdonald 21% SWCR 7% E&V **WHISTLER** Stilhavn **REAL ESTATE COMPANY**



## Number of Ends

#### 2022 Total Unit Sales



**COMPANY** 

###