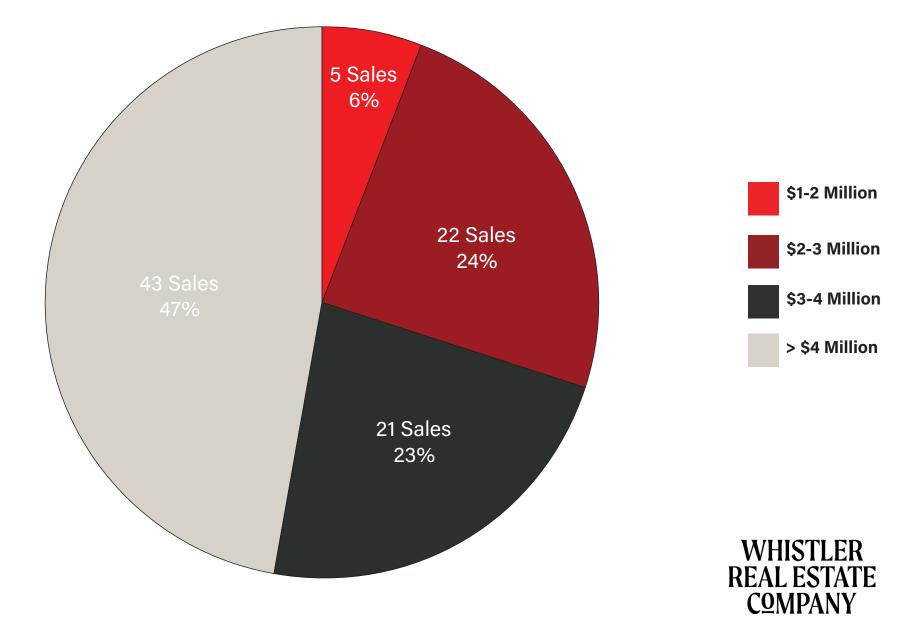

## **Chalet Unit Sales by Price Point**

5 Year Period: 2018 - 2022

WHISTLER REAL ESTATE COMPANY

#### **Chalet Unit Sales by Price Point**

2022 - 91 Sales