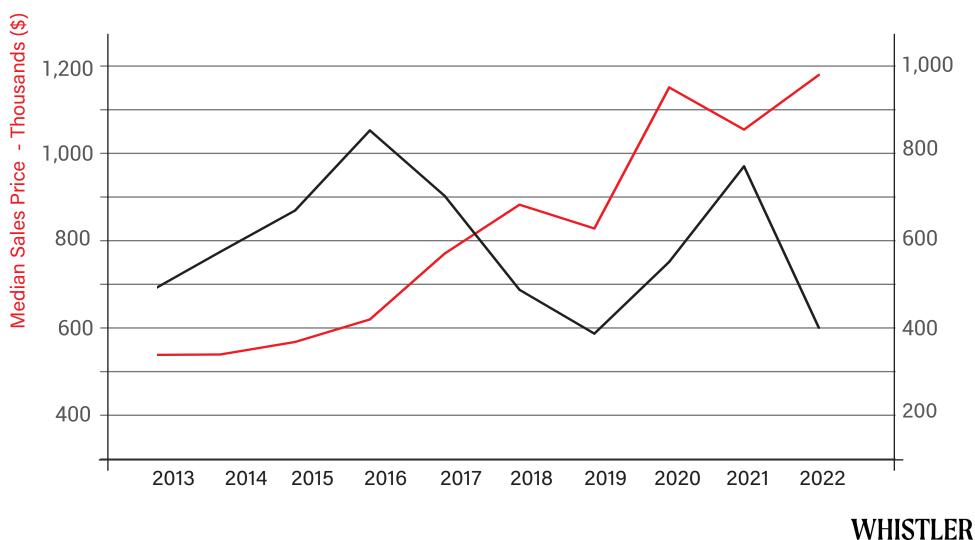

#### Median Sale Price vs. Number of Sales

9 Year Period: 2013 - 2022

REAL ESTATE COMPANY