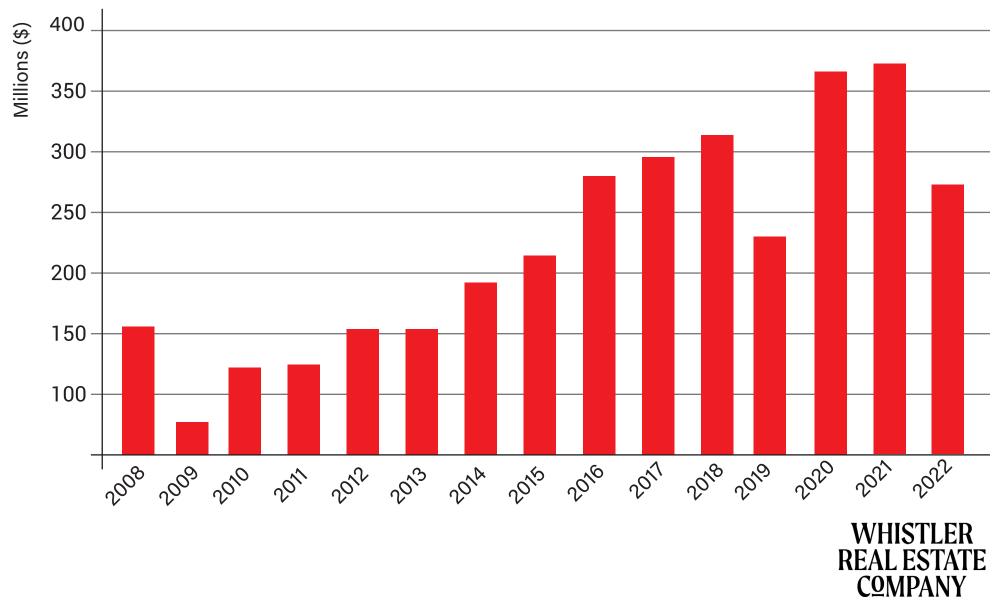

#### **Dollar Volume of Sales**

5 Year Period: 2018- 2022

WHISTLER REAL ESTATE COMPANY

#### **Dollar Volume of Sales**

#### **Dollar Volume of Sales** 2022 - \$1,033,247,319

This information is deemed to be accurate. All information taken from the Whistler Listings System, January 2023