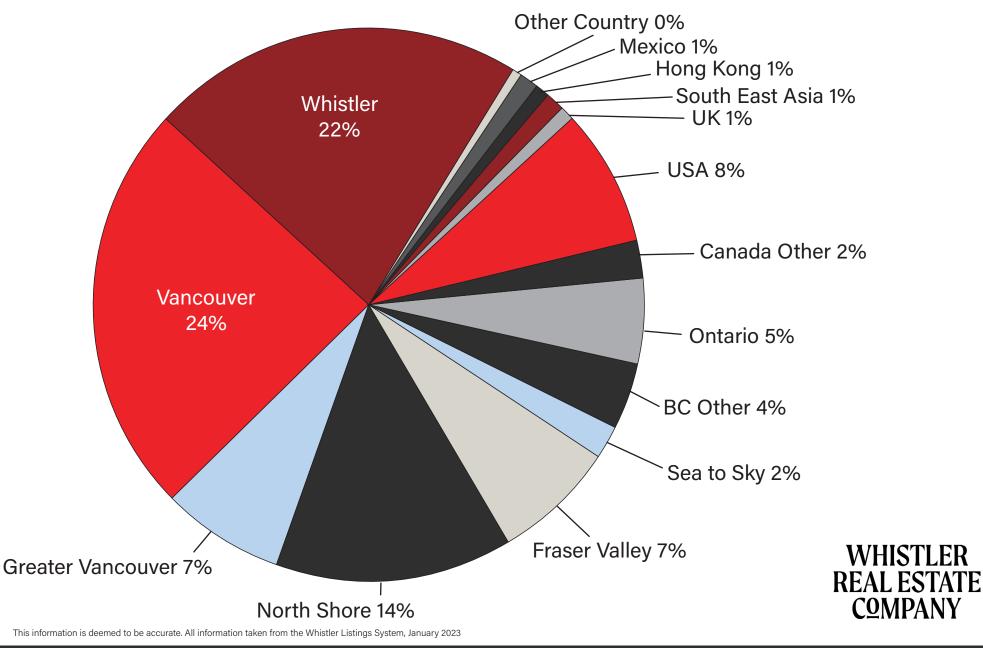

olume**



#### **Townhouse Unit Sales**





#### **Townhouse Unit Sales**



#### Townhouse Unit Sales by Price Point

5 Year Period: 2018 - 2022



REAL ESTATE COMPANY

#### Townhouse Unit Sales by Price Point

2022 - 141 Sales



## Townhouse Dollar Volume





#### Townhouse Dollar Volume



#### **Condo Unit Sales**





#### **Condo Unit Sales**



## **Condo Unit Sales by Price Point**

5 Year Period: 2018 - 2022



WHISTLER REAL ESTATE COMPANY

## Condo Unit Sales by Price Point





#### Condo Dollar Volume





### Condo Dollar Volume



#### **Shared Owner Unit Sales**





## Shared Owner Dollar Volume





#### **Average Values**

10 Year Period - 2012 - 2022



#### **Median Values**

#### 10 Year Period - 2012 - 2022



## Whistler Purchaser Origin

#### Unit Sales - 2022



## Whistler Purchaser Origin

172 Unit Sales Over \$2M - 2022



This information is deemed to be accurate. All information taken from the Whistler Listings System, January 2023

## Whistler Purchaser Origin

#### Dollar Volume - 2022



This information is deemed to be accurate. All information taken from the Whistler Listings System, January 2023

#### Percentage of Dollar Volume 2022 Re/Max 16% Other The Whistler Real 2% Estate Company Unrep 35% Out of Town 9% Sotheby's 1% Macdonald 21% SWCR 7% E&V **WHISTLER** Stilhavn **REAL ESTATE COMPANY**



## Number of Ends

#### 2022 Total Unit Sales



**COMPANY** 

#### **Active Listings**

10 Year Period: 2012 - 2022



**COMPANY** 

This information is deemed to be accurate. All information taken from the Whistler Listings System, January