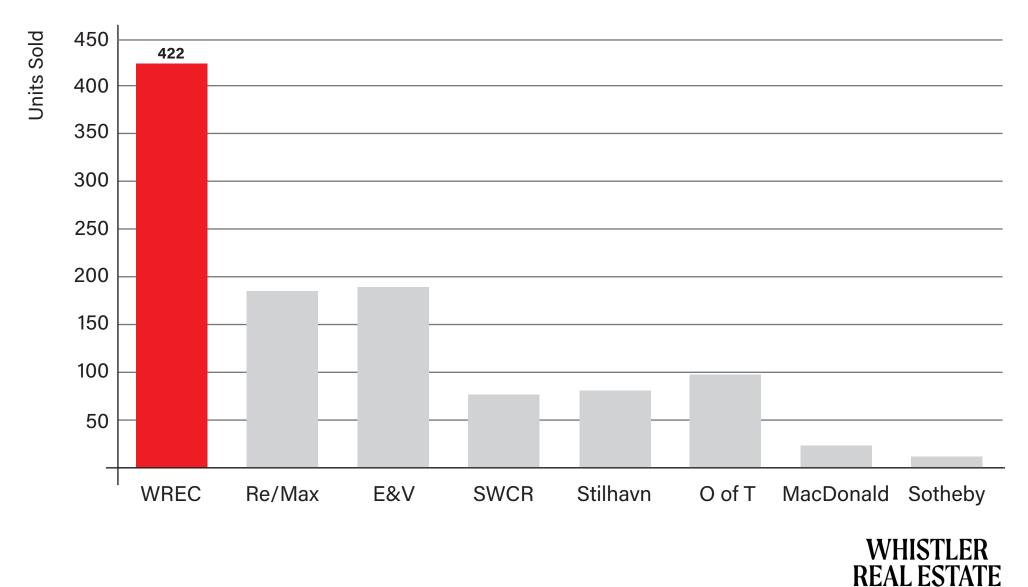

ner Dollar Volume





#### **Average Values**

10 Year Period - 2012 - 2022



#### **Median Values**

#### 10 Year Period - 2012 - 2022



## Whistler Purchaser Origin

#### Unit Sales - 2022



## Whistler Purchaser Origin

172 Unit Sales Over \$2M - 2022



This information is deemed to be accurate. All information taken from the Whistler Listings System, January 2023

## Whistler Purchaser Origin

#### Dollar Volume - 2022



This information is deemed to be accurate. All information taken from the Whistler Listings System, January 2023

#### Percentage of Dollar Volume 2022 Re/Max 16% Other The Whistler Real 2% Estate Company Unrep 35% Out of Town 9% Sotheby's 1% Macdonald 21% SWCR 7% E&V **WHISTLER** Stilhavn **REAL ESTATE COMPANY**



## Number of Ends

#### 2022 Total Unit Sales



**COMPANY** 

#### **Active Listings**

10 Year Period: 2012 - 2022



**COMPANY** 

This information is deemed to be accurate. All information taken from the Whistler Listings System, January 2023

#### Active Listings vs. Months of Inventory



#### Median Sale Price vs. Number of Sales

9 Year Period: 2013 - 2022



REAL ESTATE COMPANY

### Sales Dollar Volume Vs. Median Price

10 Year Period: 2012 - 2022



WHISTLER REAL ESTATE COMPANY