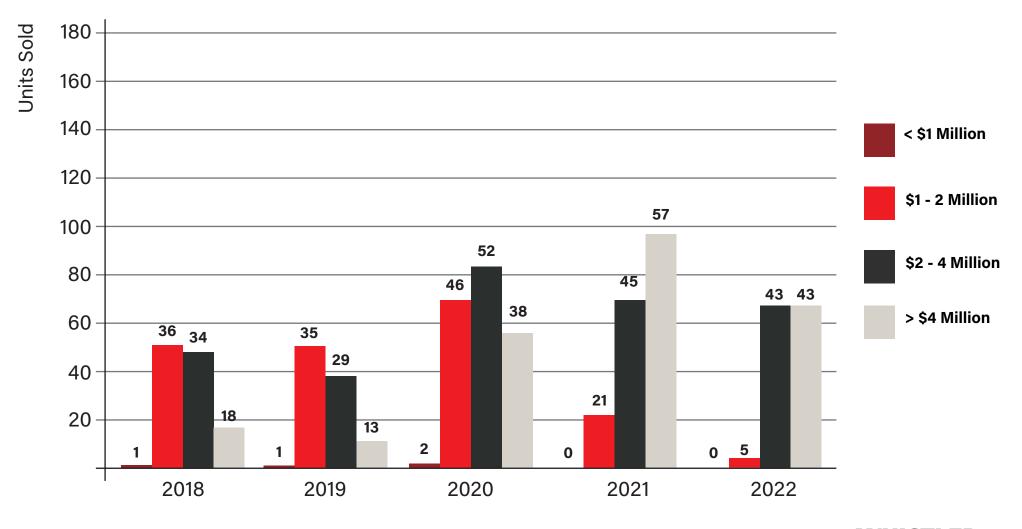

#### **Chalet Unit Sales**

## **Chalet Unit Sales by Price Point**

5 Year Period: 2018 - 2022

WHISTLER REAL ESTATE COMPANY

#### **Chalet Unit Sales by Price Point**

2022 - 91 Sales