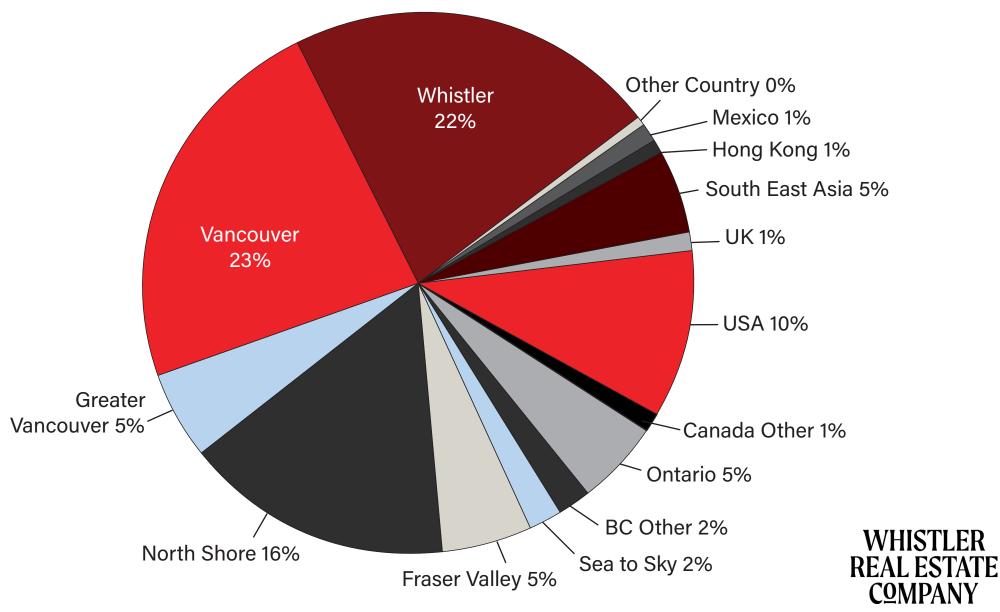

## Whistler Purchaser Origin

#### Dollar Volume - 2022

This information is deemed to be accurate. All information taken from the Whistler Listings System, January 2023