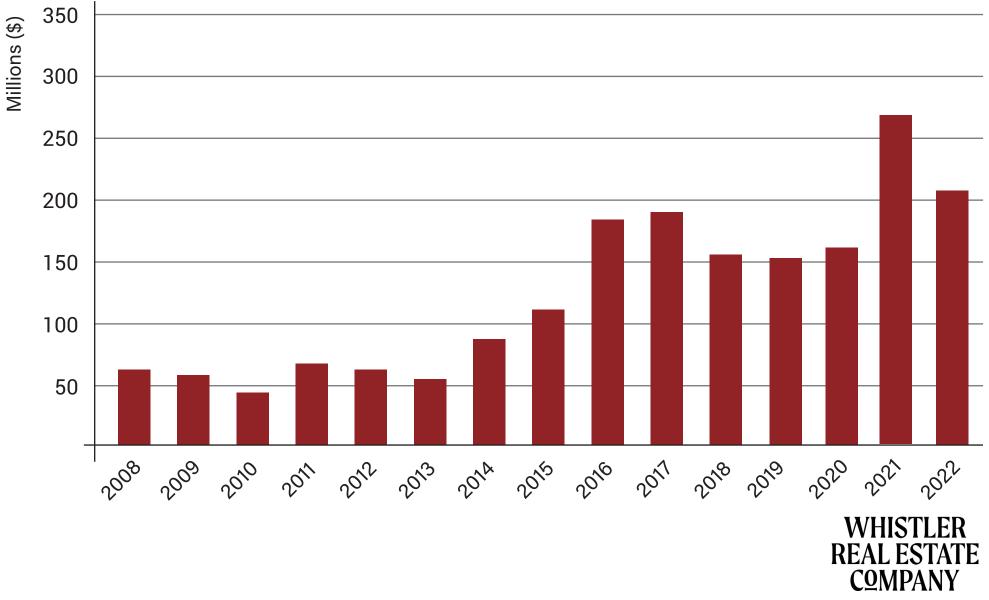

#### **Dollar Volume of Sales**

5 Year Period: 2018- 2022

WHISTLER REAL ESTATE COMPANY

#### **Dollar Volume of Sales**

#### **Dollar Volume of Sales** 2022 - \$1,033,247,319

This information is deemed to be accurate. All information taken from the Whistler Listings System, January 2023