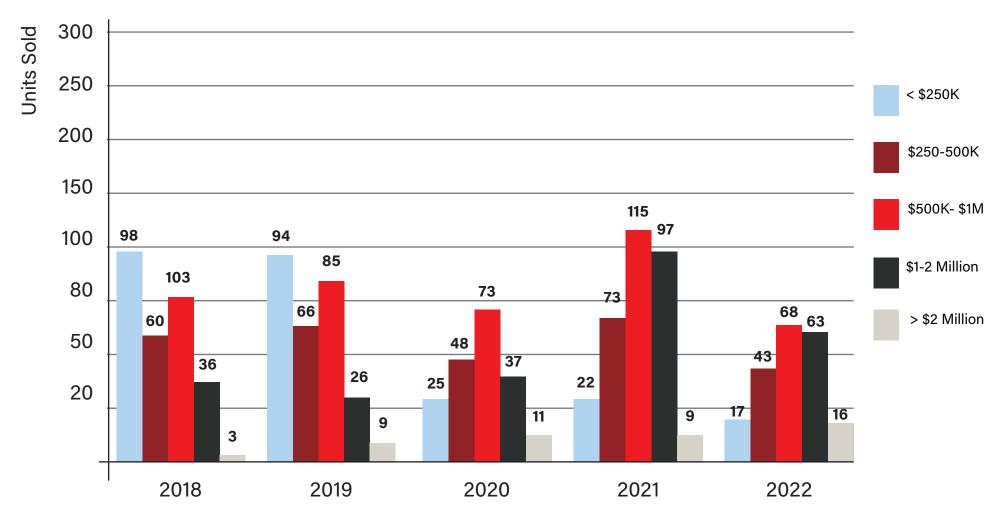

#### **Chalet Unit Sales**

## **Chalet Unit Sales by Price Point**

5 Year Period: 2018 - 2022

WHISTLER REAL ESTATE COMPANY

#### **Chalet Unit Sales by Price Point**

2022 - 91 Sales