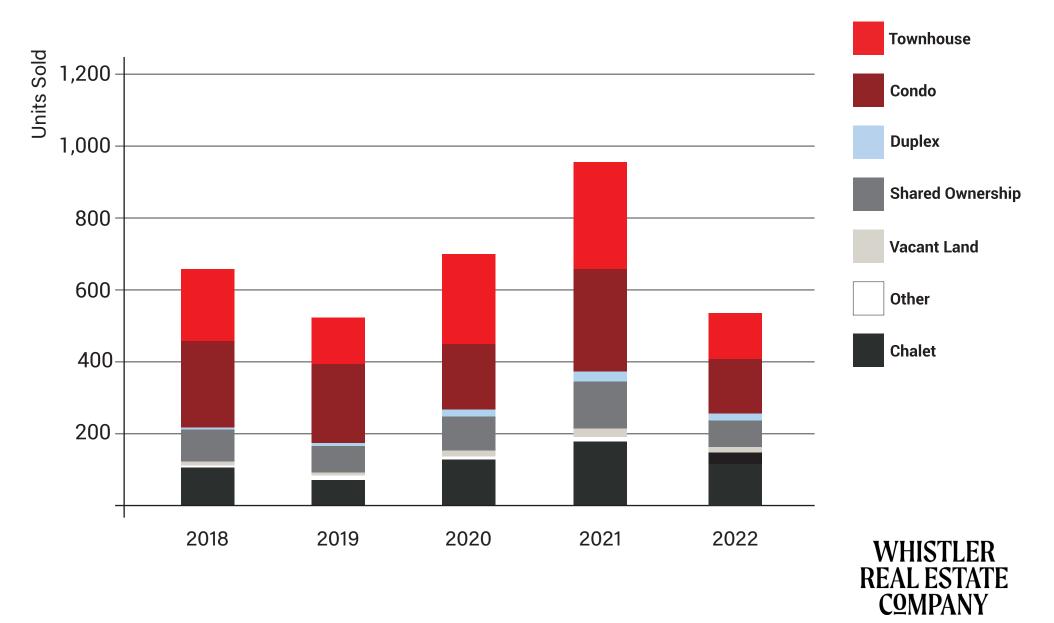

#### **Unit Sales Volume**

## **Unit Volume of Sales**

2022 - 574 Sales

This information is deemed to be accurate. All information taken from the Whistler Listings System, January 2023