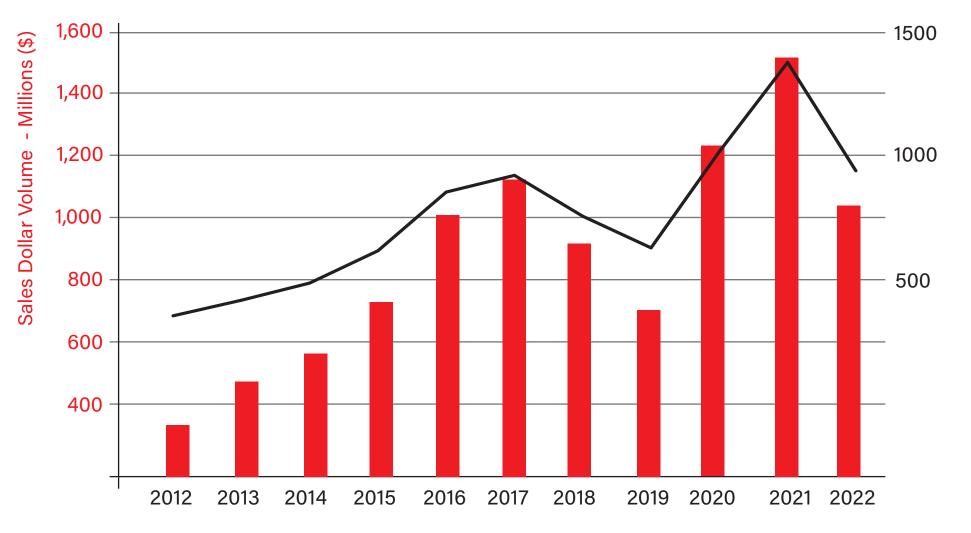

### Sales Dollar Volume Vs. Median Price

10 Year Period: 2012 - 2022

WHISTLER REAL ESTATE COMPANY