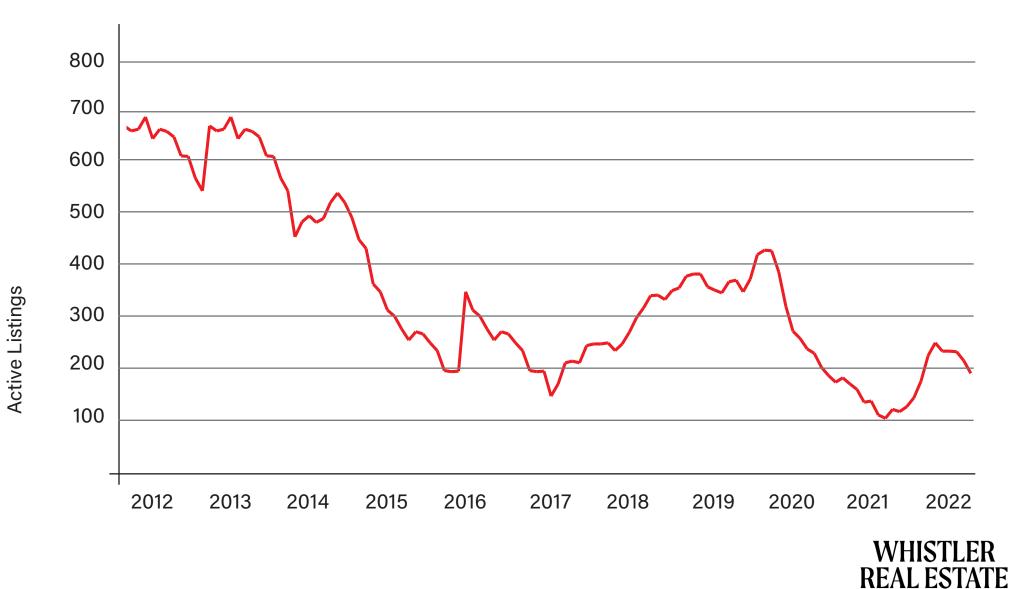

#### **Active Listings**

10 Year Period: 2012 - 2022

**COMPANY** 

This information is deemed to be accurate. All information taken from the Whistler Listings System, January 2023