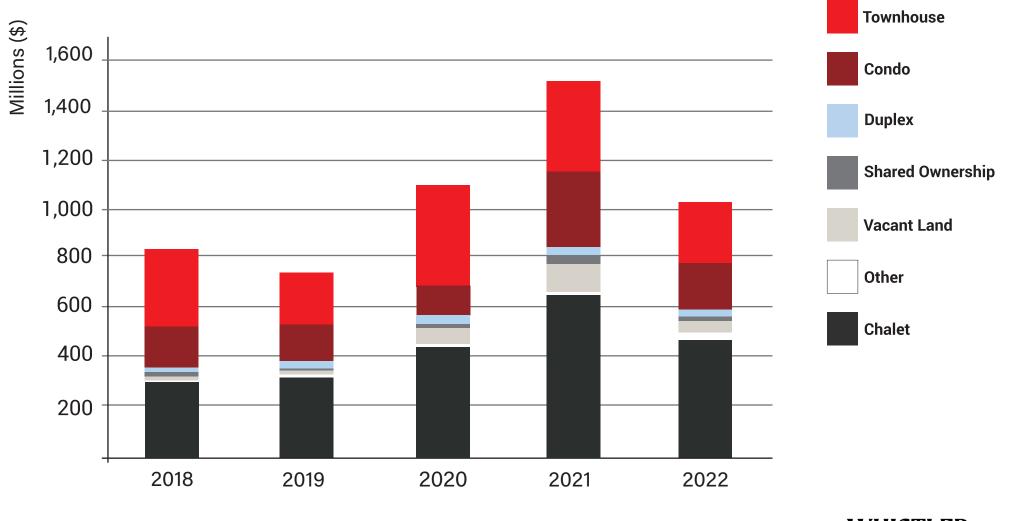

#### **Dollar Volume of Sales**

5 Year Period: 2018- 2022

WHISTLER REAL ESTATE COMPANY

#### **Dollar Volume of Sales**

#### **Dollar Volume of Sales** 2022 - \$1,033,247,319

This information is deemed to be accurate. All information taken from the Whistler Listings System, January 2023