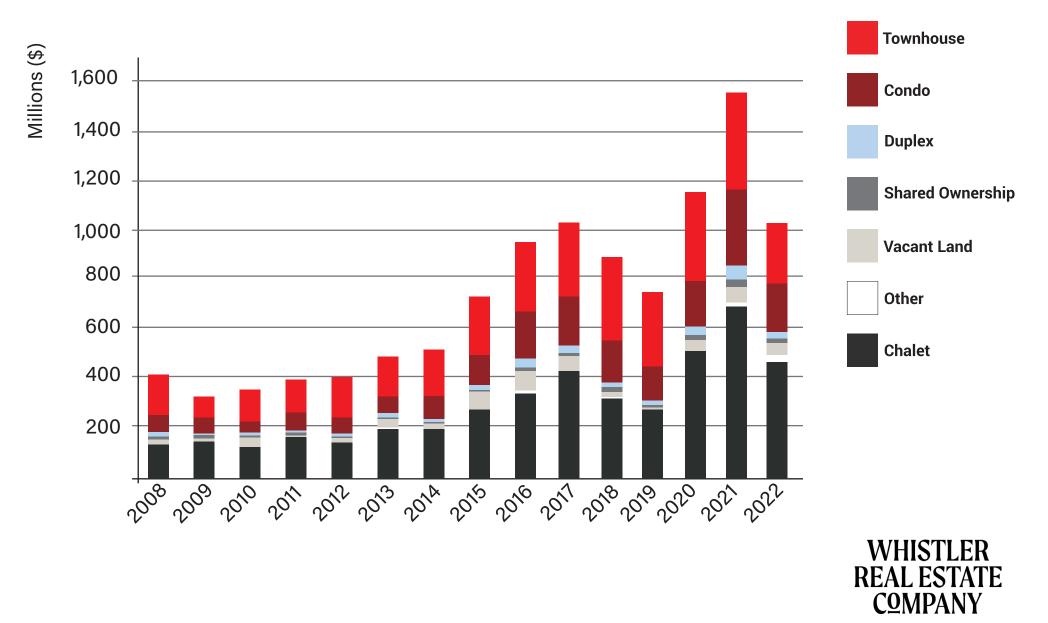

#### **Dollar Volume of Sales**

5 Year Period: 2018- 2022

WHISTLER REAL ESTATE COMPANY

#### **Dollar Volume of Sales**

#### **Dollar Volume of Sales** 2022 - \$1,033,247,319

This information is deemed to be accurate. All information taken from the Whistler Listings System, January 2023