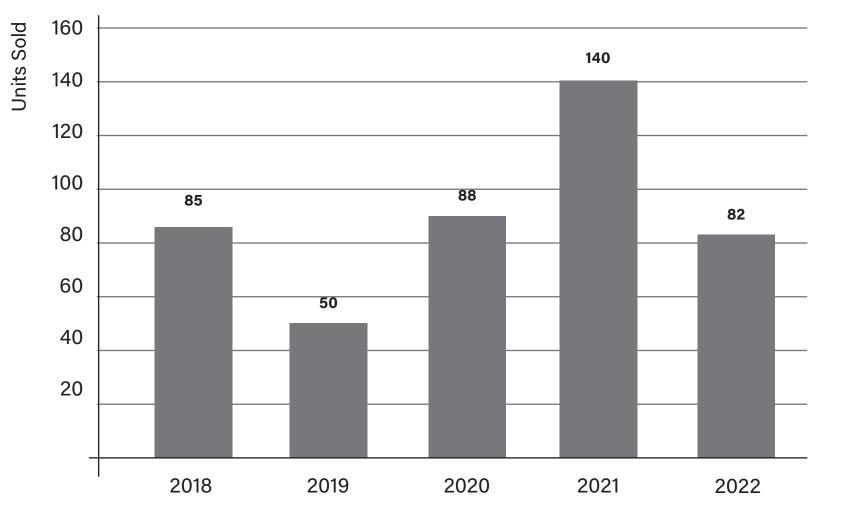

et Unit Sales by Price Point**

5 Year Period: 2018 - 2022



WHISTLER REAL ESTATE COMPANY

#### **Chalet Unit Sales by Price Point**

2022 - 91 Sales



#### **Chalet Dollar Volume**





#### **Chalet Dollar Volume**



#### **Townhouse Unit Sales**





#### **Townhouse Unit Sales**



#### Townhouse Unit Sales by Price Point

5 Year Period: 2018 - 2022



REAL ESTATE COMPANY

#### Townhouse Unit Sales by Price Point

2022 - 141 Sales



## Townhouse Dollar Volume





#### Townhouse Dollar Volume



#### **Condo Unit Sales**





#### **Condo Unit Sales**



## **Condo Unit Sales by Price Point**

5 Year Period: 2018 - 2022



WHISTLER REAL ESTATE COMPANY

## Condo Unit Sales by Price Point





#### Condo Dollar Volume





### Condo Dollar Volume



#### **Shared Owner Unit Sales**





## Shared Owner Dollar Volume





#### **Average Values**

10 Year Period - 2012 - 2022



#### **Median Values**

#### 10 Year Period - 2012 - 2022



## Whistler Purchaser Origin

#### Unit Sales - 2022



## Whistler Purchaser Origin

172 Unit Sales Over \$2M - 2022



This information is deemed to be accurate. All information taken from the Whistler Listings System, January 2023

## Whistler Purchaser Origin

#### Dollar Volume - 2022



This information is deemed to be accurate. All information taken from the Whistler Listings System, January 2023

#### Percentage of Dollar Volume 2022 Re/Max 16% Other The Whistler Real 2% Estate Company Unrep 35% Out of Town 9% Sotheby's 1% Macdonald 21% SWCR 7% E&V **WHISTLER** Stilhavn **REAL ESTATE COMPANY**



## Number of Ends

#### 2022 To