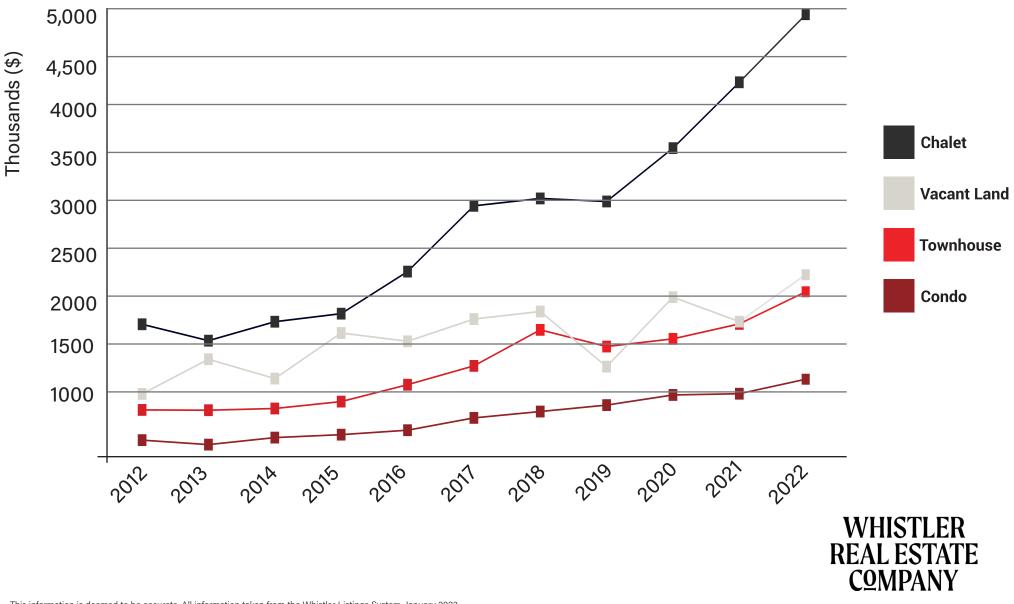

#### **Average Values**

10 Year Period - 2012 - 2022

#### **Median Values**

#### 10 Year Period - 2012 - 2022