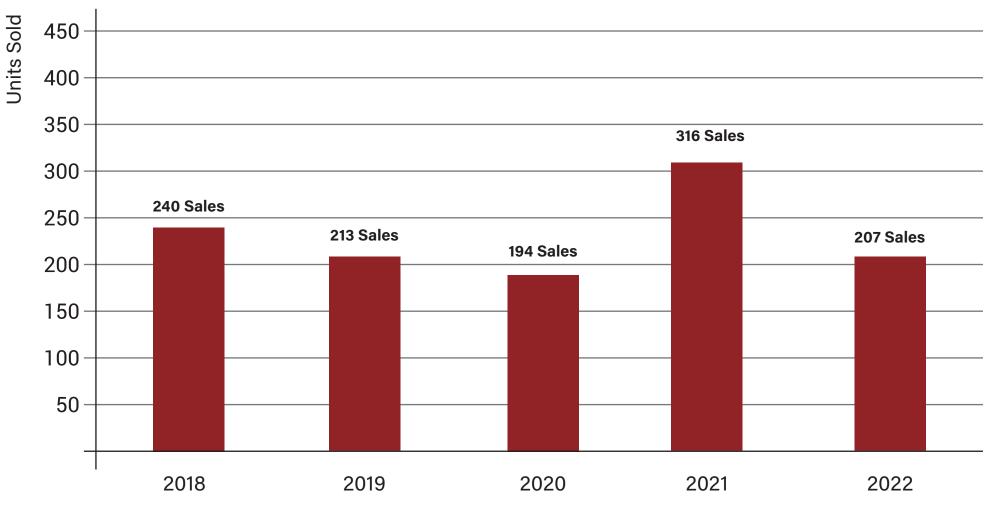

#### **Unit Sales Volume**

## **Unit Volume of Sales**

2022 - 574 Sales

This information is deemed to be accurate. All information taken from the Whistler Listings System, January 2023