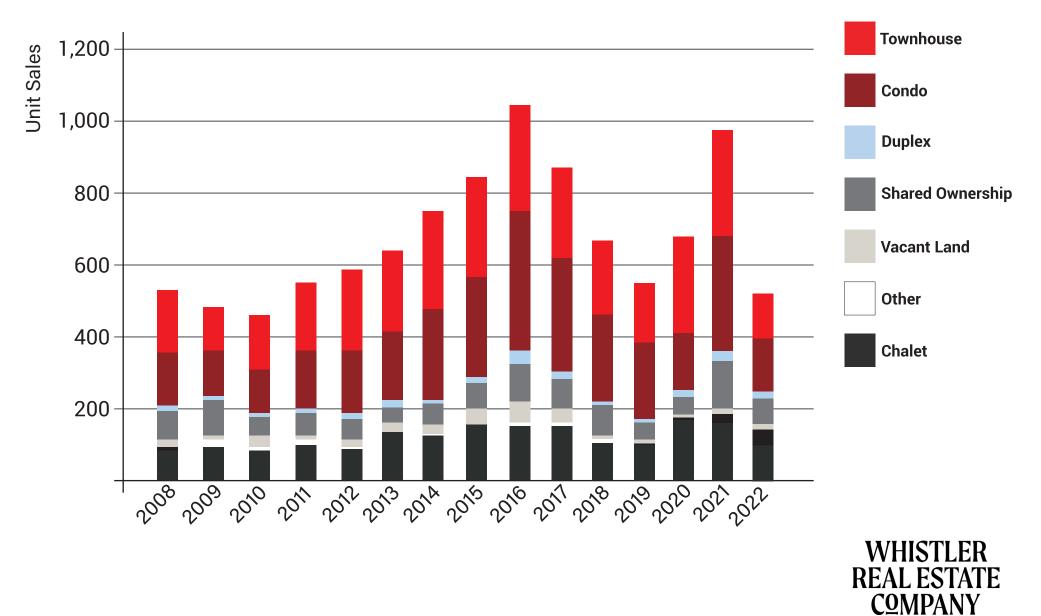

#### **Unit Sales Volume**

## **Unit Volume of Sales**

2022 - 574 Sales

This information is deemed to be accurate. All information taken from the Whistler Listings System, January 2023