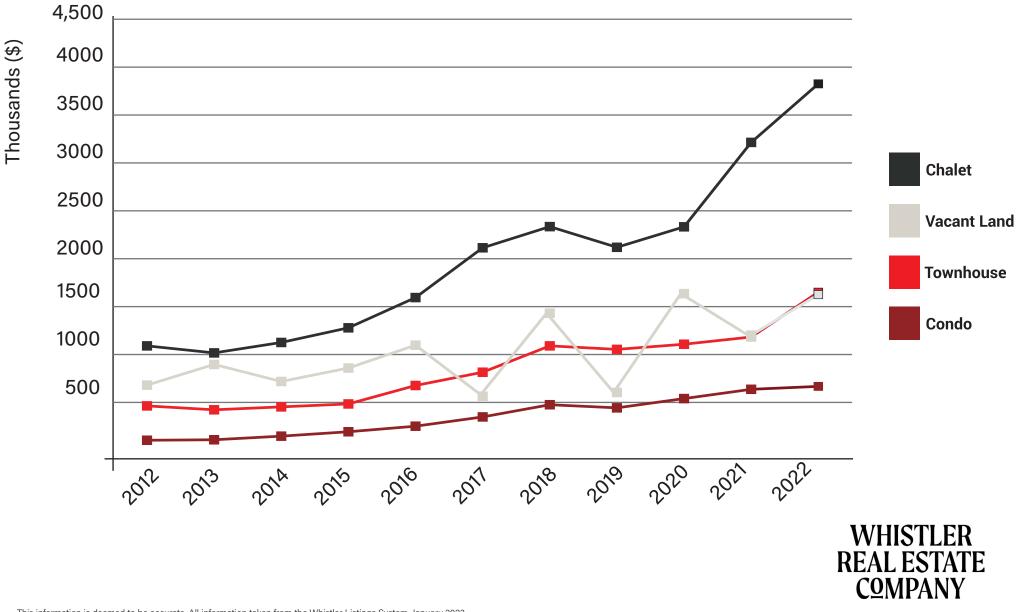

#### **Average Values**

10 Year Period - 2012 - 2022

#### **Median Values**

#### 10 Year Period - 2012 - 2022