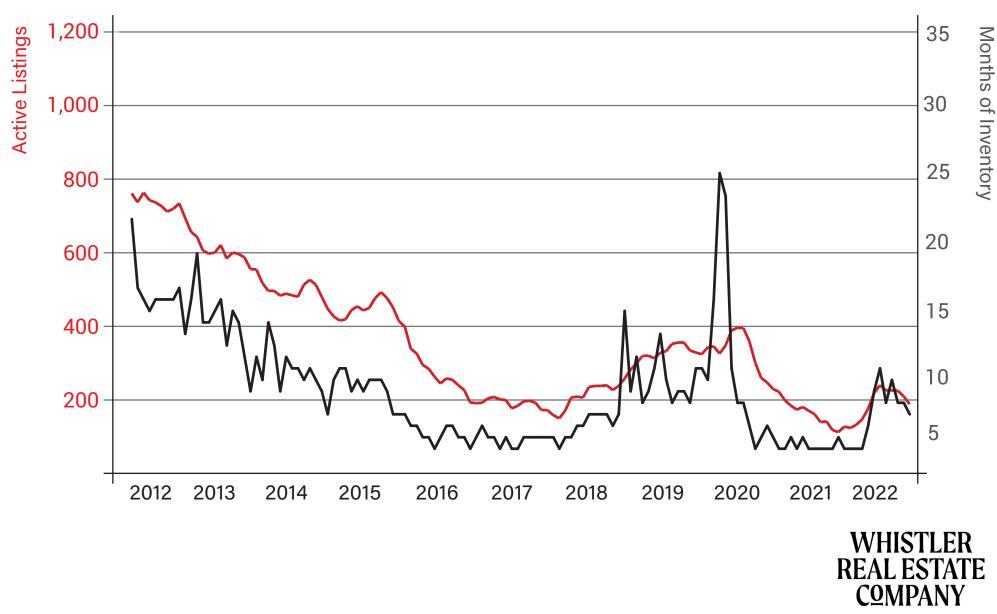

\$2M - 2022



This information is deemed to be accurate. All information taken from the Whistler Listings System, January 2023

## Whistler Purchaser Origin

#### Dollar Volume - 2022



This information is deemed to be accurate. All information taken from the Whistler Listings System, January 2023

#### Percentage of Dollar Volume 2022 Re/Max 16% Other The Whistler Real 2% Estate Company Unrep 35% Out of Town 9% Sotheby's 1% Macdonald 21% SWCR 7% E&V **WHISTLER** Stilhavn **REAL ESTATE COMPANY**



## Number of Ends

#### 2022 Total Unit Sales



**COMPANY** 

#### **Active Listings**

10 Year Period: 2012 - 2022



**COMPANY** 

This information is deemed to be accurate. All information taken from the Whistler Listings System, January 2023

#### Active Listings vs. Months of Inventory



#### Median Sale Price vs. Number of Sales

9 Year Period: 2013 - 2022



REAL ESTATE COMPANY

### Sales Dollar Volume Vs. Median Price

10 Year Period: 2012 - 2022



WHISTLER REAL ESTATE COMPANY