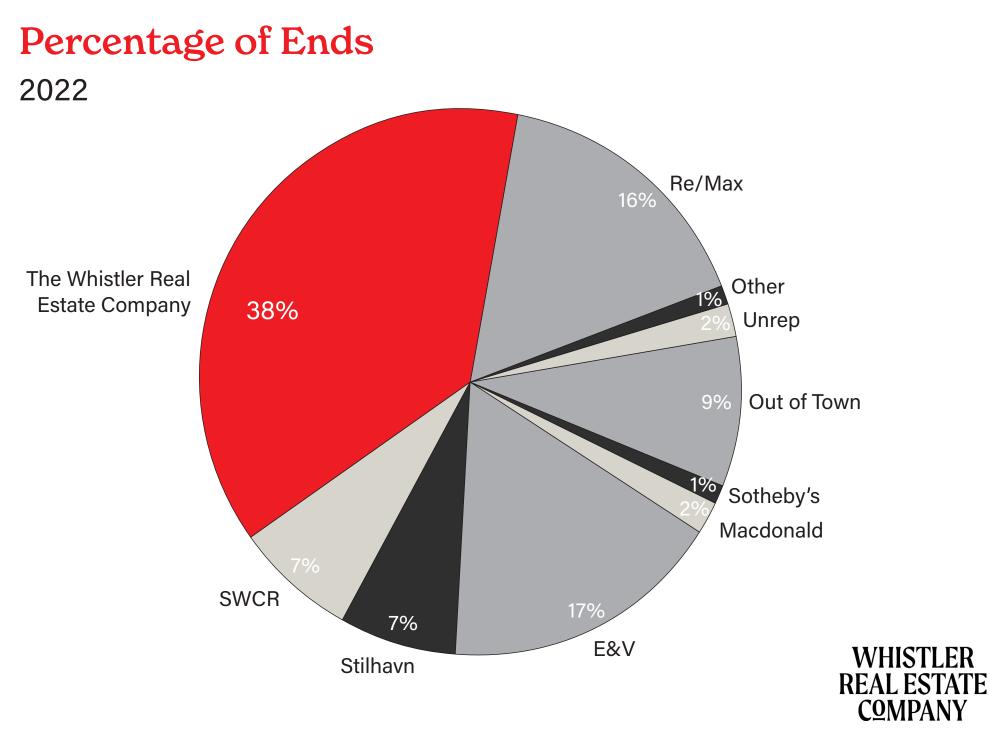

### **Shared Owner Unit Sales**





## Shared Owner Dollar Volume





#### **Average Values**

10 Year Period - 2012 - 2022



#### **Median Values**

#### 10 Year Period - 2012 - 2022



## Whistler Purchaser Origin

#### Unit Sales - 2022



## Whistler Purchaser Origin

172 Unit Sales Over \$2M - 2022



This information is deemed to be accurate. All information taken from the Whistler Listings System, January 2023

## Whistler Purchaser Origin

#### Dollar Volume - 2022



This information is deemed to be accurate. All information taken from the Whistler Listings System, January 2023

#### Percentage of Dollar Volume 2022 Re/Max 16% Other The Whistler Real 2% Estate Company Unrep 35% Out of Town 9% Sotheby's 1% Macdonald 21% SWCR 7% E&V **WHISTLER** Stilhavn **REAL ESTATE COMPANY**



## Number of Ends

#### 2022 Total Unit Sales



**COMPANY** 

#### **Active Listings**

10 Year Period: 2012 - 2022



**COMPANY** 

This information is deemed to be accurate. All information taken from the Whistler Listings System, January 2023

#### Active Listings vs. Months of Inventory



#### Median Sale Price vs. Number of Sales

9 Year Period: 2013 - 2022



REAL ESTATE COMPANY

### Sales Dollar Volume Vs. Median Price

10 Year Period: 2012 - 2022



WHISTLER REAL ESTATE COMPANY