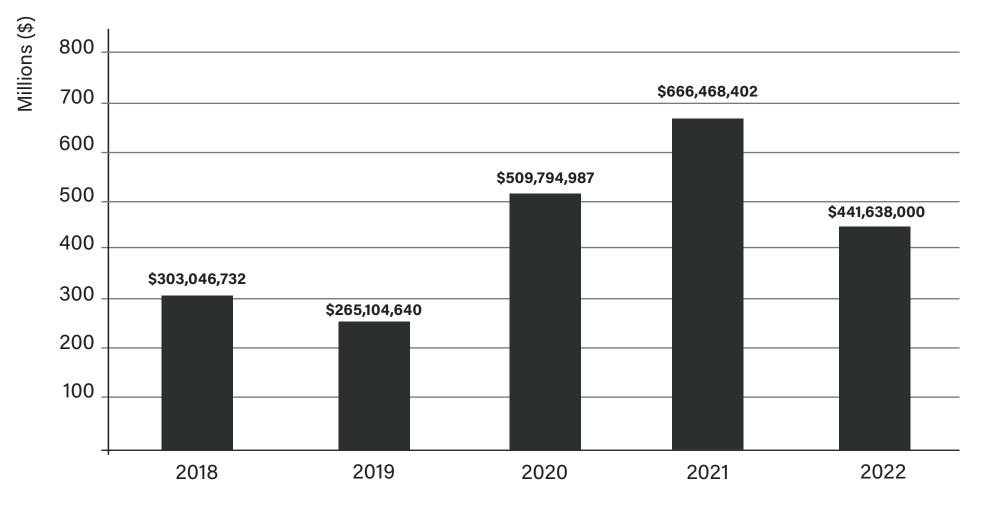

ar-End Stats Package

#### **Unit Sales Volume**



#### **Unit Sales Volume**



## **Unit Volume of Sales**

2022 - 574 Sales



This information is deemed to be accurate. All information taken from the Whistler Listings System, January 2023

#### **Dollar Volume of Sales**

5 Year Period: 2018- 2022



WHISTLER REAL ESTATE COMPANY

#### **Dollar Volume of Sales**



#### **Dollar Volume of Sales** 2022 - \$1,033,247,319



This information is deemed to be accurate. All information taken from the Whistler Listings System, January 2023

#### **Chalet Unit Sales**





#### **Chalet Unit Sales**



## **Chalet Unit Sales by Price Point**

5 Year Period: 2018 - 2022



WHISTLER REAL ESTATE COMPANY

#### **Chalet Unit Sales by Price Point**

2022 - 91 Sales



#### **Chalet Dollar Volume**





#### **Chalet Dollar Volume**



#### **Townhouse Unit Sales**





#### **Townhouse Unit Sales**



#### Townhouse Unit Sales by Price Point

5 Year Period: 2018 - 2022



REAL ESTATE COMPANY

#### Townhouse Unit Sales by Price Point

2022 - 141 Sales



## Townhouse Dollar Volume





#### Townhouse Dollar Volume



#### **Condo Unit Sales**





#### **Condo Unit Sales**



## **Condo Unit Sales by Price Point**

5 Year Period: 2018 - 2022



WHISTLER REAL ESTATE COMPANY

## Condo Unit Sales by Price Point





#### Condo Dollar Volume





### Condo Dollar Volume



#### **Shared Owner Unit Sales**





## Shared Owner Dollar Volume





#### **Average Values**

10 Year Period - 2012 - 2022



#### **Median Values**

#### 10 Year Period - 2012 - 2022



## Whistler Purchaser Origin