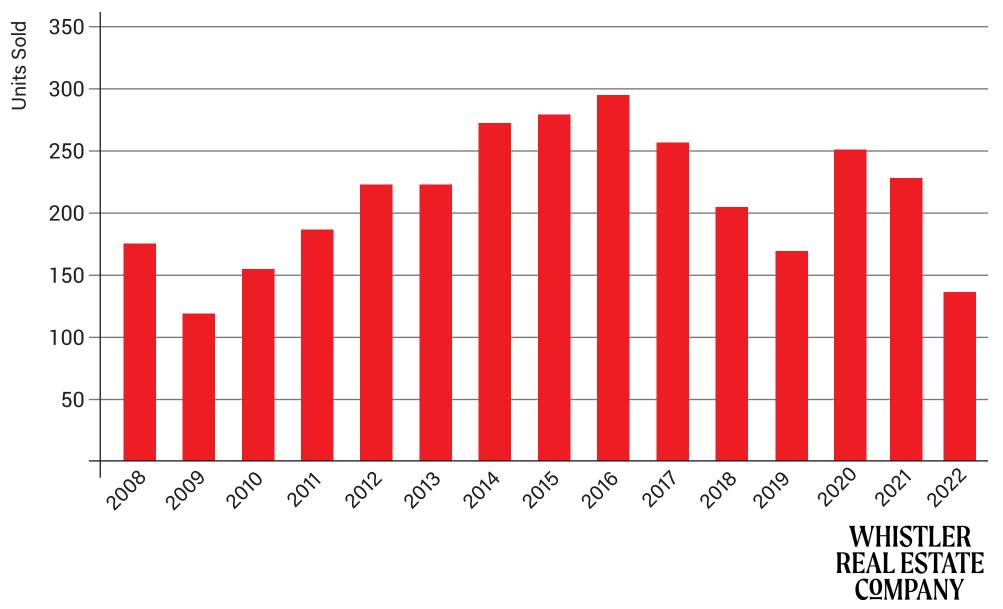

#### **Unit Sales Volume**

## **Unit Volume of Sales**

2022 - 574 Sales

This information is deemed to be accurate. All information taken from the Whistler Listings System, January 2023