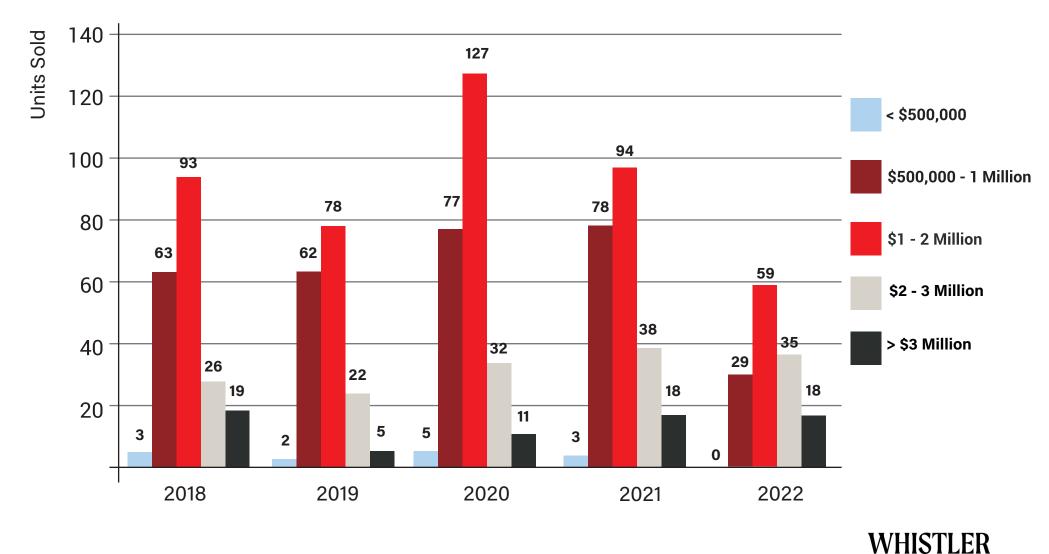

#### **Condo Unit Sales**

## **Condo Unit Sales by Price Point**

5 Year Period: 2018 - 2022

WHISTLER REAL ESTATE COMPANY

## Condo Unit Sales by Price Point