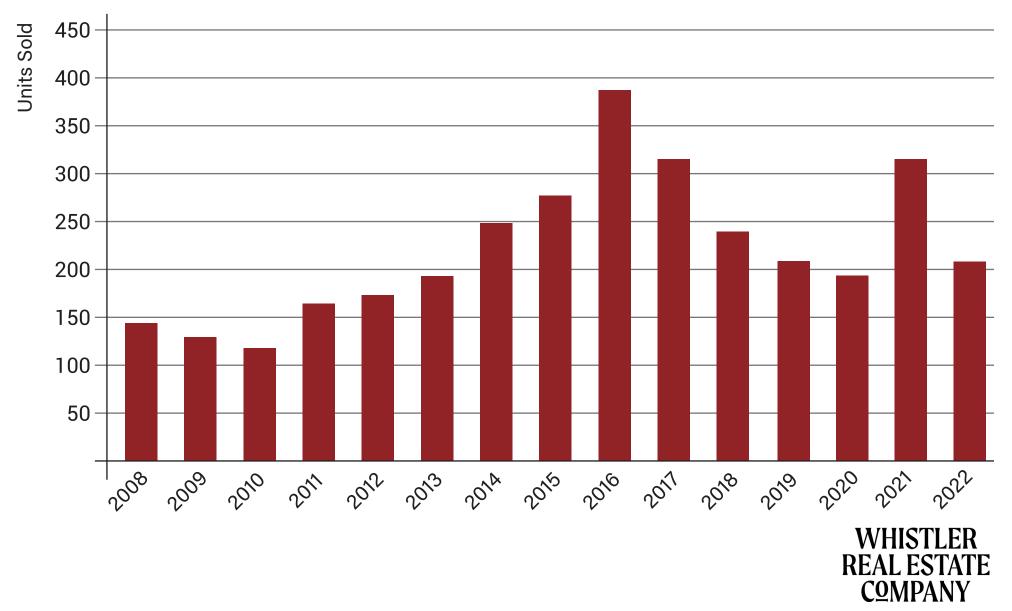

#### **Unit Sales Volume**

## **Unit Volume of Sales**

2022 - 574 Sales

This information is deemed to be accurate. All information taken from the Whistler Listings System, January 2023