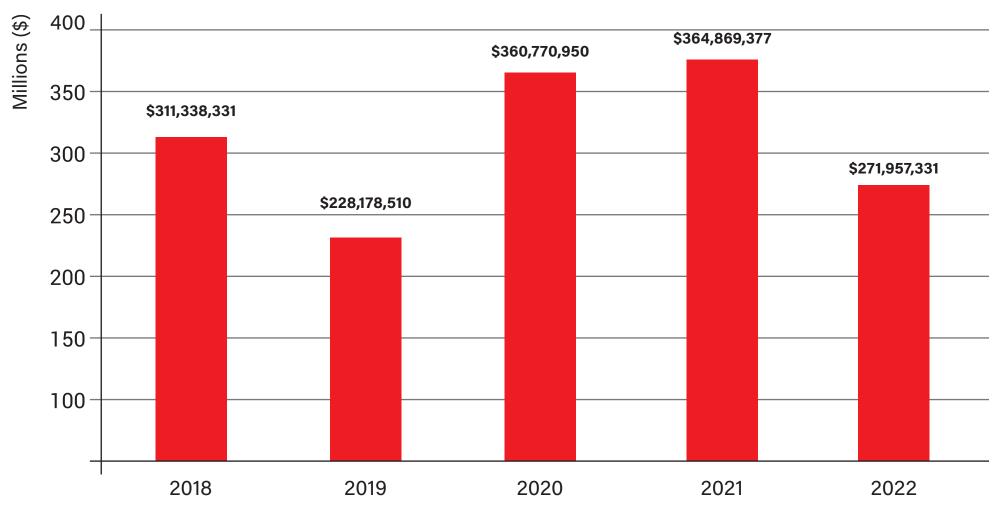

#### **Dollar Volume of Sales**

5 Year Period: 2018- 2022

WHISTLER REAL ESTATE COMPANY

#### **Dollar Volume of Sales**

#### **Dollar Volume of Sales** 2022 - \$1,033,247,319

This information is deemed to be accurate. All information taken from the Whistler Listings System, January 2023