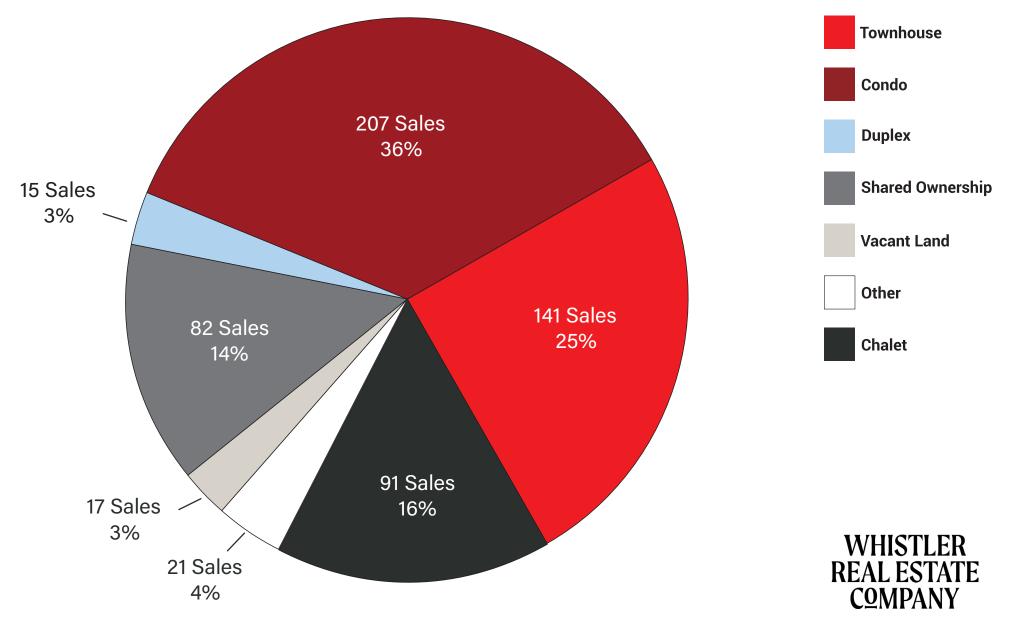

## **Unit Volume of Sales**

2022 - 574 Sales

This information is deemed to be accurate. All information taken from the Whistler Listings System, January 2023