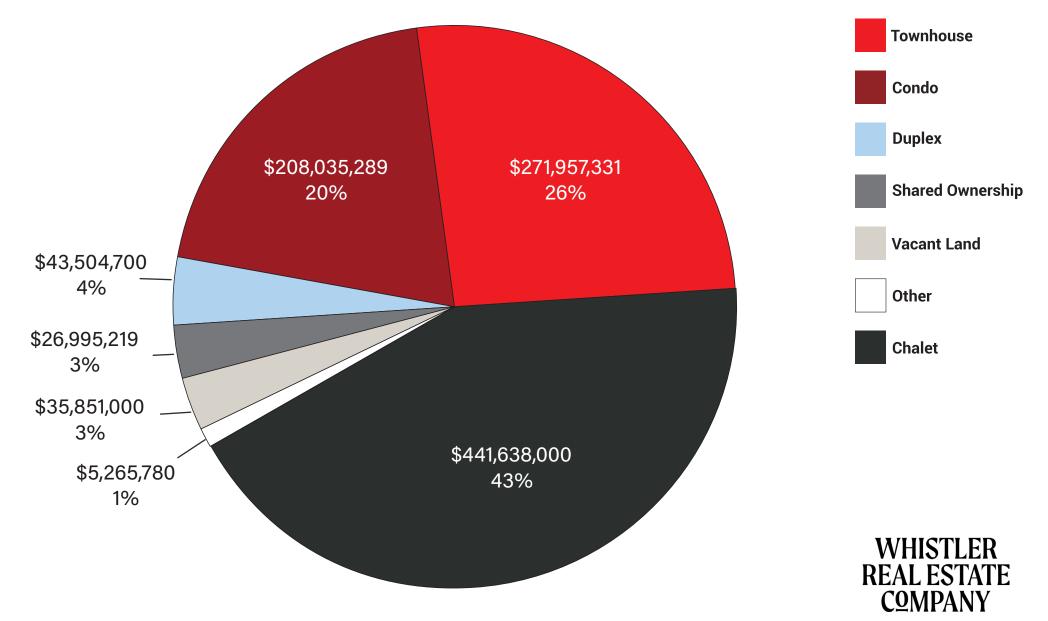

#### **Dollar Volume of Sales** 2022 - \$1,033,247,319

This information is deemed to be accurate. All information taken from the Whistler Listings System, January 2023