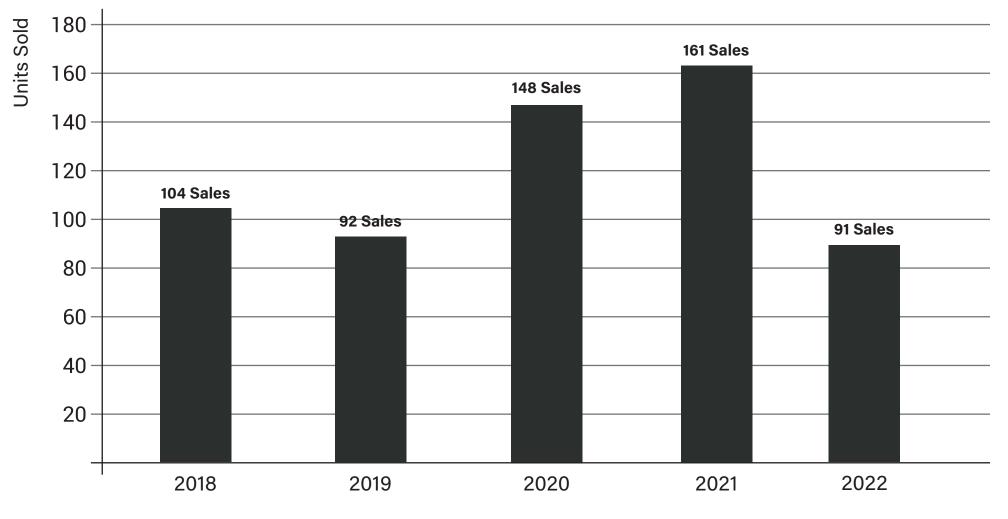

# WHISTLER REALESTATE COMPANY

2022 Whistler

Year-End Stats Package

#### **Unit Sales Volume**



#### **Unit Sales Volume**



## **Unit Volume of Sales**

2022 - 574 Sales



This information is deemed to be accurate. All information taken from the Whistler Listings System, January 2023

#### **Dollar Volume of Sales**

5 Year Period: 2018- 2022



WHISTLER REAL ESTATE COMPANY

#### **Dollar Volume of Sales**



#### **Dollar Volume of Sales** 2022 - \$1,033,247,319



This information is deemed to be accurate. All information taken from the Whistler Listings System, January 2023

#### **Chalet Unit Sales**





#### **Chalet Unit Sales**



## **Chalet Unit Sales by Price Point**

5 Year Period: 2018 - 2022



WHISTLER REAL ESTATE COMPANY

#### **Chalet Unit Sales by Price Point**

2022 - 91 Sales



#### **Chalet Dollar Volume**





#### **Chalet Dollar Volume**



#### **Townhouse Unit Sales**





#### **Townhouse Unit Sales**



#### Townhouse Unit Sales by Price Point

5 Year Period: 2018 - 2022



REAL ESTATE COMPANY

#### Townhouse Unit Sales by Price Point

2022 - 141 Sales



## Townhouse Dollar Volume





#### Townhouse Dollar Volume



#### **Condo Unit Sales**





#### **Condo Unit Sales**



## **Condo Unit Sales by Price Point**

5 Year Period: 2018 - 2022



WHISTLER REAL ESTATE COMPANY

## Condo Unit Sales by Price Point





#### Condo Dollar Volume





### Condo Dollar V