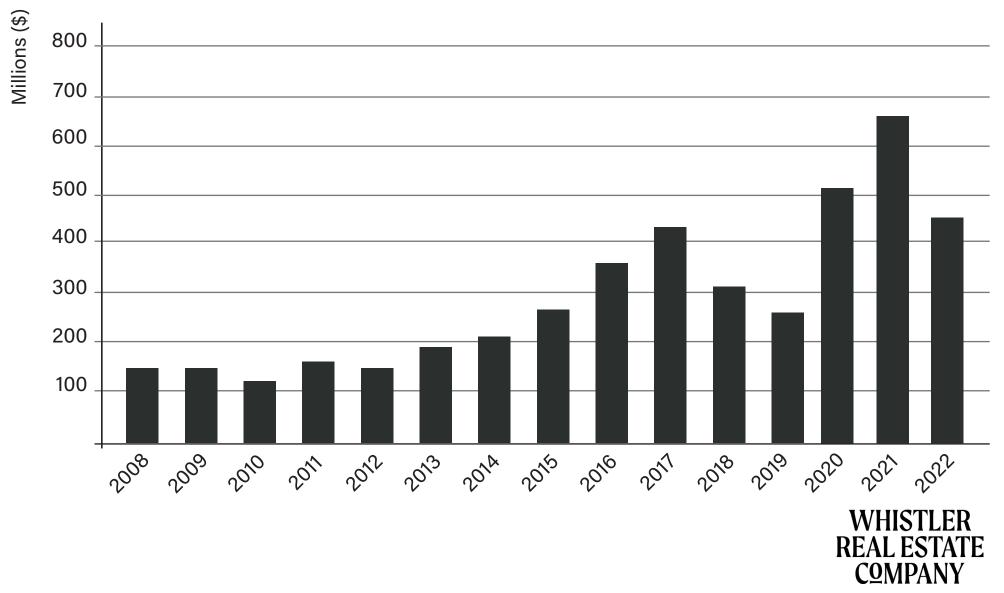

#### **Dollar Volume of Sales**

5 Year Period: 2018- 2022

WHISTLER REAL ESTATE COMPANY

#### **Dollar Volume of Sales**

#### **Dollar Volume of Sales** 2022 - \$1,033,247,319

This information is deemed to be accurate. All information taken from the Whistler Listings System, January 2023