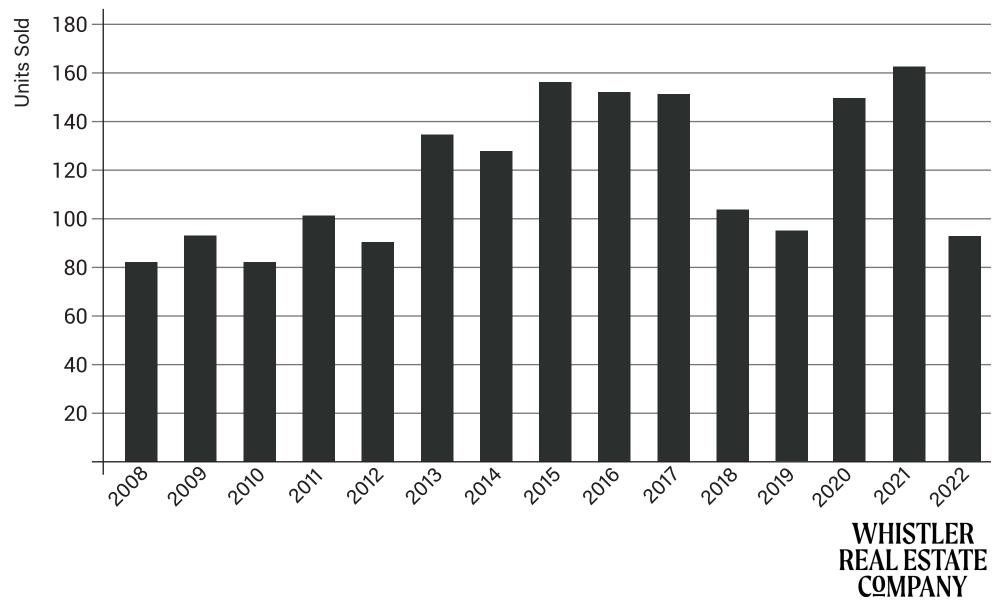

#### **Unit Sales Volume**

## **Unit Volume of Sales**

2022 - 574 Sales

This information is deemed to be accurate. All information taken from the Whistler Listings System, January 2023