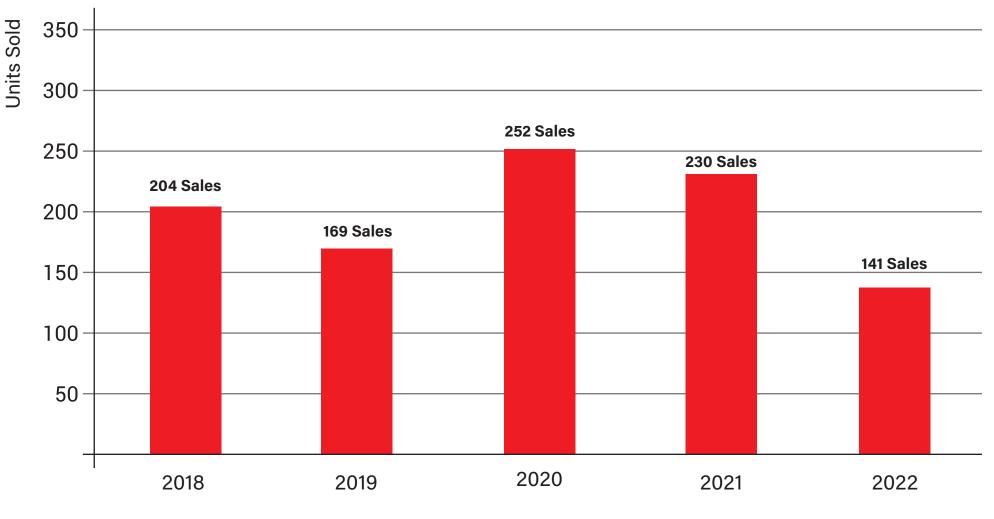

#### **Townhouse Unit Sales**

#### Townhouse Unit Sales by Price Point

5 Year Period: 2018 - 2022

REAL ESTATE COMPANY

#### Townhouse Unit Sales by Price Point

2022 - 141 Sales