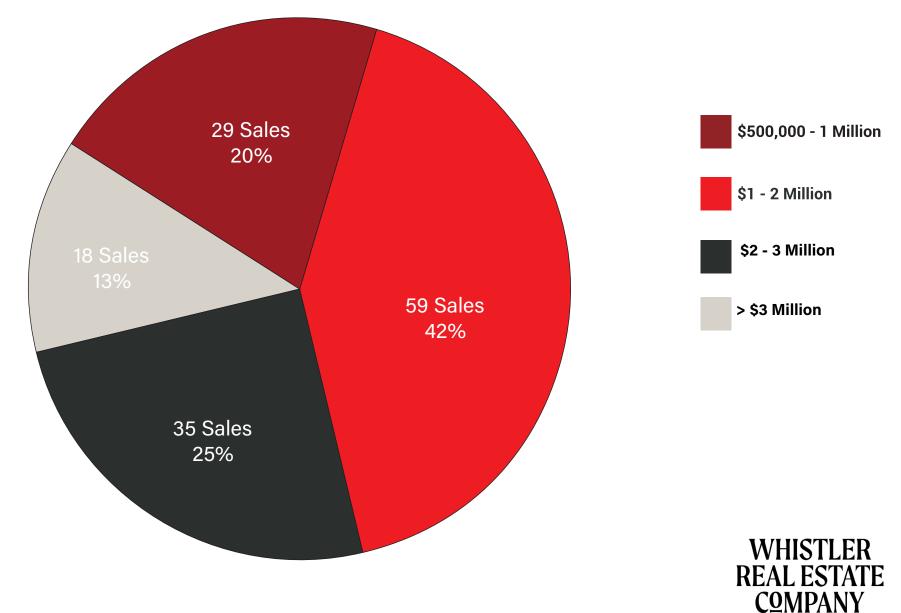

Volume of Sales**

5 Year Period: 2018- 2022



WHISTLER REAL ESTATE COMPANY

#### **Dollar Volume of Sales**



#### **Dollar Volume of Sales** 2022 - \$1,033,247,319



This information is deemed to be accurate. All information taken from the Whistler Listings System, January 2023

#### **Chalet Unit Sales**





#### **Chalet Unit Sales**



## **Chalet Unit Sales by Price Point**

5 Year Period: 2018 - 2022



WHISTLER REAL ESTATE COMPANY

#### **Chalet Unit Sales by Price Point**

2022 - 91 Sales



#### **Chalet Dollar Volume**





#### **Chalet Dollar Volume**



#### **Townhouse Unit Sales**





#### **Townhouse Unit Sales**



#### Townhouse Unit Sales by Price Point

5 Year Period: 2018 - 2022



REAL ESTATE COMPANY

#### Townhouse Unit Sales by Price Point

2022 - 141 Sales



## Townhouse Dollar Volume





#### Townhouse Dollar Volume



#### **Condo Unit Sales**





#### **Condo Unit Sales**



## **Condo Unit Sales by Price Point**

5 Year Period: 2018 - 2022



WHISTLER REAL ESTATE COMPANY

## Condo Unit Sales by Price Point





#### Condo Dollar Volume





### Condo Dollar Volume



#### **Shared Owner Unit Sales**





## Shared Owner Dollar Volume





#### **Average Values**

10 Year Period - 2012 - 2022



#### **Median Values**

#### 10 Year Period - 2012 - 2022



## Whistler Purchaser Origin

#### Unit Sales - 2022



## Whistler Purchaser Origin

172 Unit Sales Over \$2M - 2022



This information is deemed to be accurate. All information taken from the Whistler Listings System, January 2023

## Whistler Purchaser Origin

#### Dollar Volume -