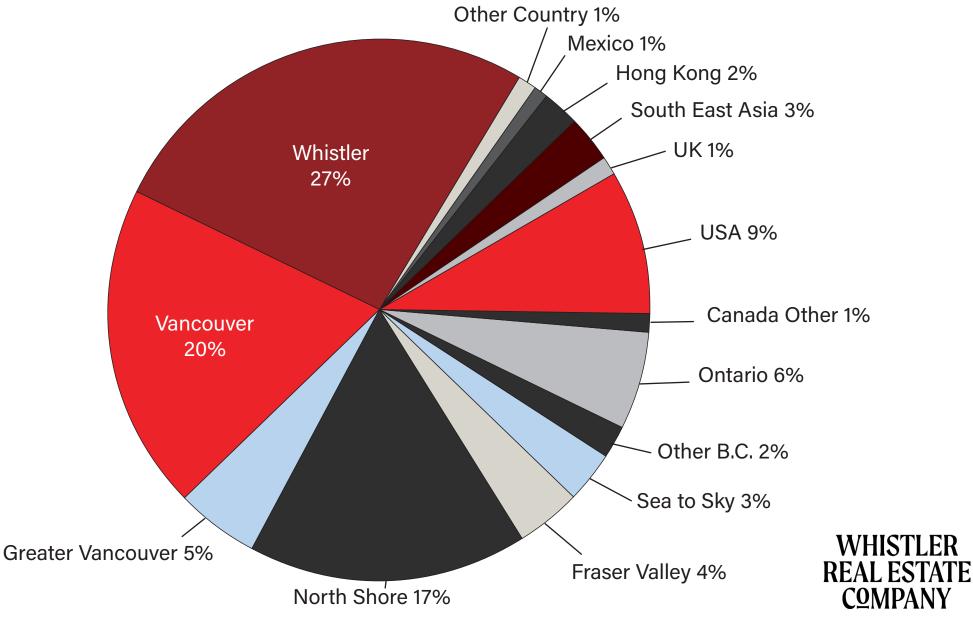

## Whistler Purchaser Origin

172 Unit Sales Over \$2M - 2022

This information is deemed to be accurate. All information taken from the Whistler Listings System, January 2023

## Whistler Purchaser Origin