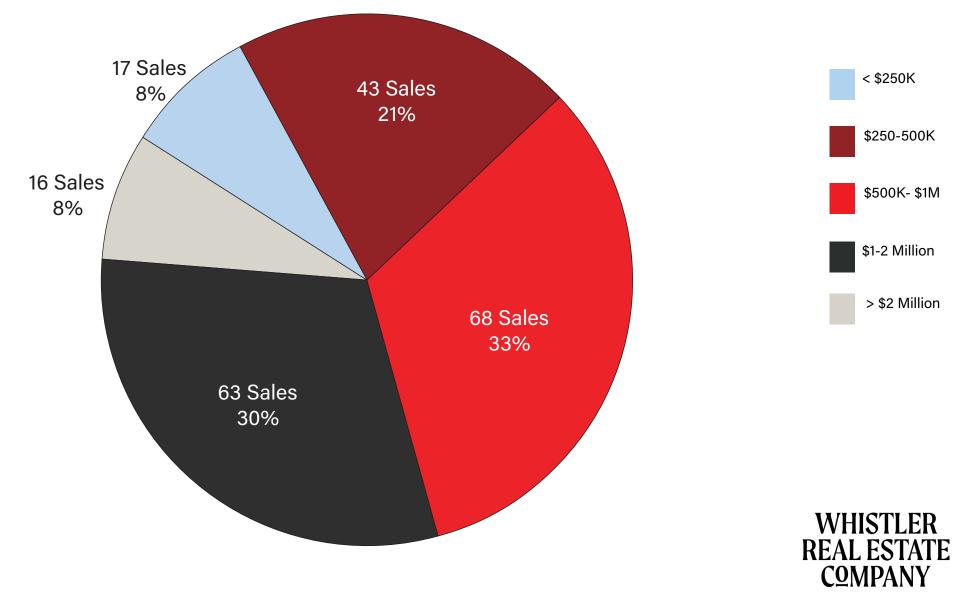

System, January 2023

#### **Chalet Unit Sales**





#### **Chalet Unit Sales**



## **Chalet Unit Sales by Price Point**

5 Year Period: 2018 - 2022



WHISTLER REAL ESTATE COMPANY

#### **Chalet Unit Sales by Price Point**

2022 - 91 Sales



#### **Chalet Dollar Volume**





#### **Chalet Dollar Volume**



#### **Townhouse Unit Sales**





#### **Townhouse Unit Sales**



#### Townhouse Unit Sales by Price Point

5 Year Period: 2018 - 2022



REAL ESTATE COMPANY

#### Townhouse Unit Sales by Price Point

2022 - 141 Sales



## Townhouse Dollar Volume





#### Townhouse Dollar Volume



#### **Condo Unit Sales**





#### **Condo Unit Sales**



## **Condo Unit Sales by Price Point**

5 Year Period: 2018 - 2022



WHISTLER REAL ESTATE COMPANY

## Condo Unit Sales by Price Point





#### Condo Dollar Volume





### Condo Dollar Volume



#### **Shared Owner Unit Sales**





## Shared Owner Dollar Volume





#### **Average Values**

10 Year Period - 2012 - 2022



#### **Median Values**

#### 10 Year Period - 2012 - 2022



## Whistler Purchaser Origin

#### Unit Sales - 2022



## Whistler Purchaser Origin

172 Unit Sales Over \$2M - 2022



This information is deemed to be accurate. All information taken from the Whistler Listings System, January 2023

## Whistler Purchaser Origin

#### Dollar Volume - 2022



This information is deemed to be accurate. All information taken from the Whistler Listings System, January 2023

#### Percentage of Dollar Volume 2022 Re/Max 16% Other The Whistler Real 2% Estate Company Unrep 35% Out of Town 9% Sotheby's 1% Macdonald 21%