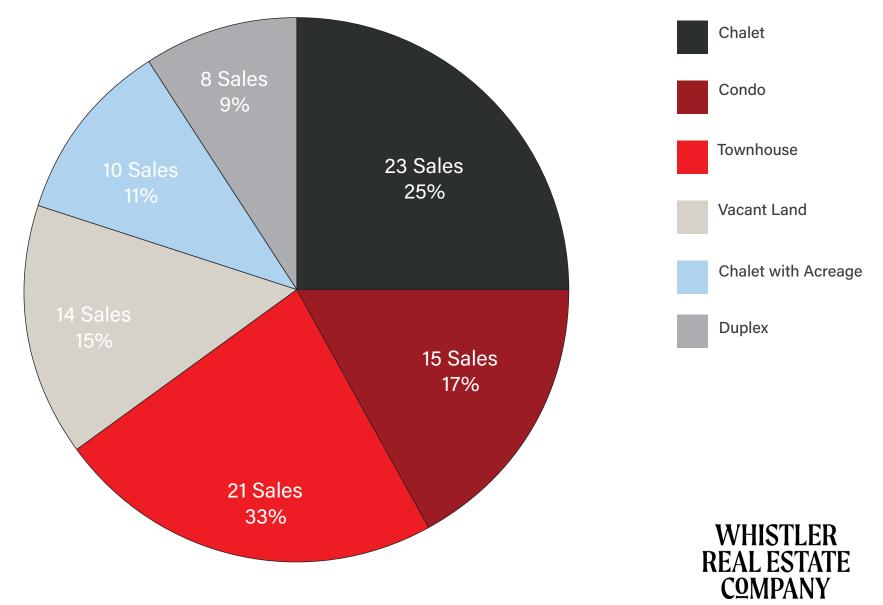

# WHISTLER REAL ESTATE COMPANY

2022 Pemberton

Year-End Stats Package

#### Unit Sales Volume



## Unit Sales Volume



## Unit Sales Volume

2022 - 91 Sales



## Dollar Volume of Sales



#### Dollar Volume of Sales 10 Year Period: 2012 - 2022

200 Chalet Millions (\$) Condo 150 Townhouse Vacant Land 100 Chalet with Acreage 50 Duplex 2019 2018 2015 2012 2013 2014 2016 2017 2020 2022 2022 **WHISTLER REAL ESTATE** 

**COMPANY** 

This information is deemed to be accurate. All information taken from the Whistler Listings System, January 2023

#### Dollar Volume of Sales 2022 - \$88,128,455



This information is deemed to be accurate. All information taken from the Whistler Listings System, January 2023

#### Average Values



#### Median Values





## Percentage of Dollar Volume



### Number of Ends

2022



## Pemberton Purchaser Origin

Units Sold - 2022



### Pemberton Purchaser Origin

#### Dollar Volume - 2022