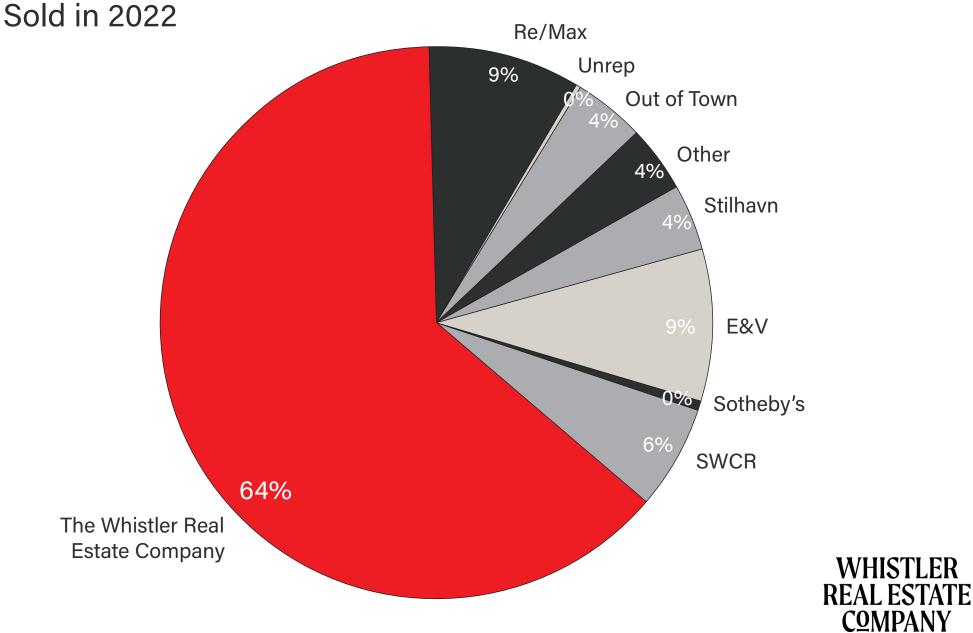

# WHISTLER REAL ESTATE COMPANY

2022 Pemberton

Year-End Stats Package

#### Unit Sales Volume



## Unit Sales Volume



## Unit Sales Volume

2022 - 91 Sales



## Dollar Volume of Sales



#### Dollar Volume of Sales 10 Year Period: 2012 - 2022

200 Chalet Millions (\$) Condo 150 Townhouse Vacant Land 100 Chalet with Acreage 50 Duplex 2019 2018 2015 2012 2013 2014 2016 2017 2020 2022 2022 **WHISTLER REAL ESTATE** 

**COMPANY** 

This information is deemed to be accurate. All information taken from the Whistler Listings System, January 2023

#### Dollar Volume of Sales 2022 - \$88,128,455



This information is deemed to be accurate. All information taken from the Whistler Listings System, January 2023

#### Average Values



#### Median Values





## Percentage of Dollar Volume



### Number of Ends

2022



## Pemberton Purchaser Origin

Units Sold - 2022



### Pemberton Purchaser Origin

#### Dollar Volume - 2022