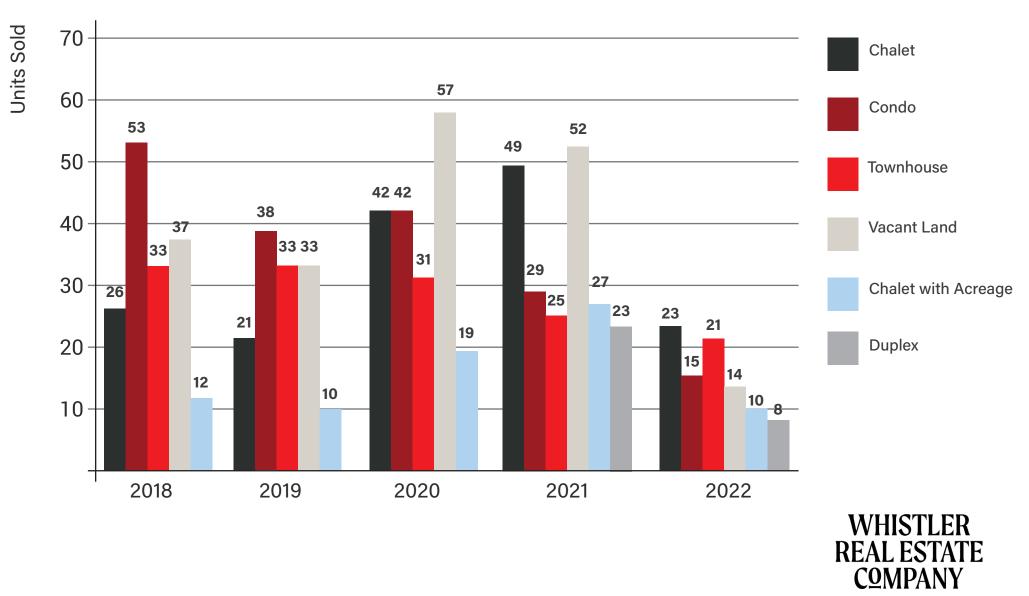

# WHISTLER REAL ESTATE COMPANY

2022 Pemberton

Year-End Stats Package

#### Unit Sales Volume



## Unit Sales Volume



## Unit Sales Volume

2022 - 91 Sales



## Dollar Volume of Sales



#### Dollar Volume of Sales 10 Year Period: 2012 - 2022

200 Chalet Millions (\$) Condo 150 Townhouse Vacant Land 100 Chalet with Acreage 50 Duplex 2019 2018 2015 2012 2013 2014 2016 2017 2020 2022 2022 **WHISTLER REAL ESTATE** 

**COMPANY** 

This information is deemed to be accurate. All information taken from the Whistler Listings System, January 2023

#### Dollar Volume of Sales 2022 - \$88,128,455



This information is deemed to be accurate. All information taken from the Whistler Listings System, January 2023

#### Average Values



#### Median Values





## Percentage of Dollar Volume



### Number of Ends

2022



## Pemberton Purchaser Origin

Units Sold - 2022



### Pemberton Purcha