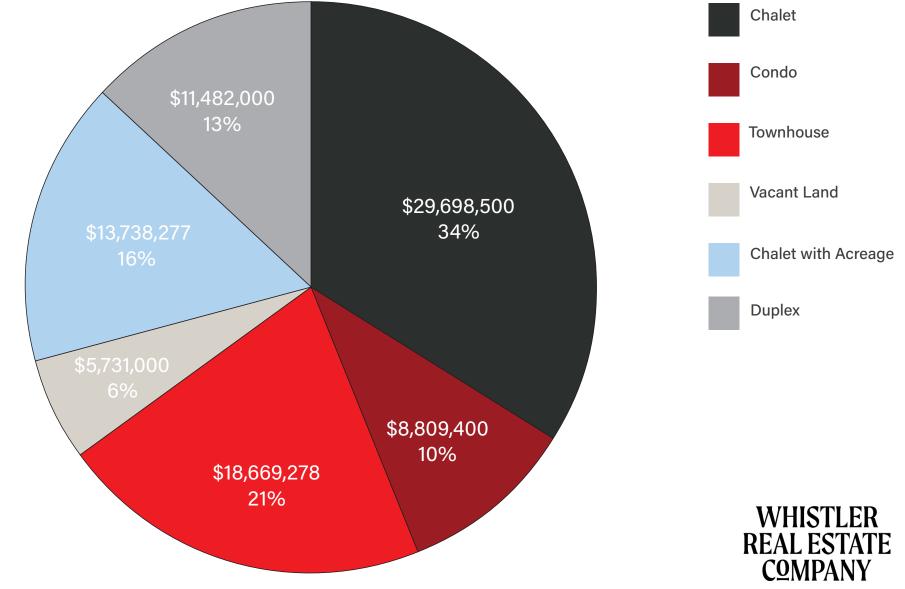

#### Dollar Volume of Sales 2022 - \$88,128,455

This information is deemed to be accurate. All information taken from the Whistler Listings System, January 2023