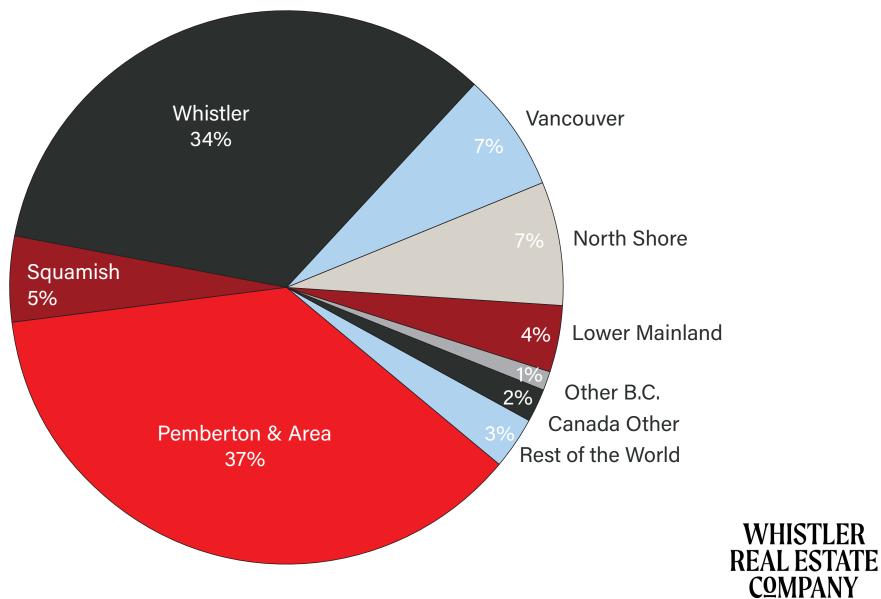

## Unit Sales Volume



## Unit Sales Volume



## Unit Sales Volume

2022 - 91 Sales



## Dollar Volume of Sales



#### Dollar Volume of Sales 10 Year Period: 2012 - 2022

200 Chalet Millions (\$) Condo 150 Townhouse Vacant Land 100 Chalet with Acreage 50 Duplex 2019 2018 2015 2012 2013 2014 2016 2017 2020 2022 2022 **WHISTLER REAL ESTATE** 

**COMPANY** 

This information is deemed to be accurate. All information taken from the Whistler Listings System, January 2023

#### Dollar Volume of Sales 2022 - \$88,128,455



This information is deemed to be accurate. All information taken from the Whistler Listings System, January 2023

#### Average Values



#### Median Values





## Percentage of Dollar Volume



### Number of Ends

2022



## Pemberton Purchaser Origin

Units Sold - 2022



### Pemberton Purchaser Origin

#### Dollar Volume - 2022