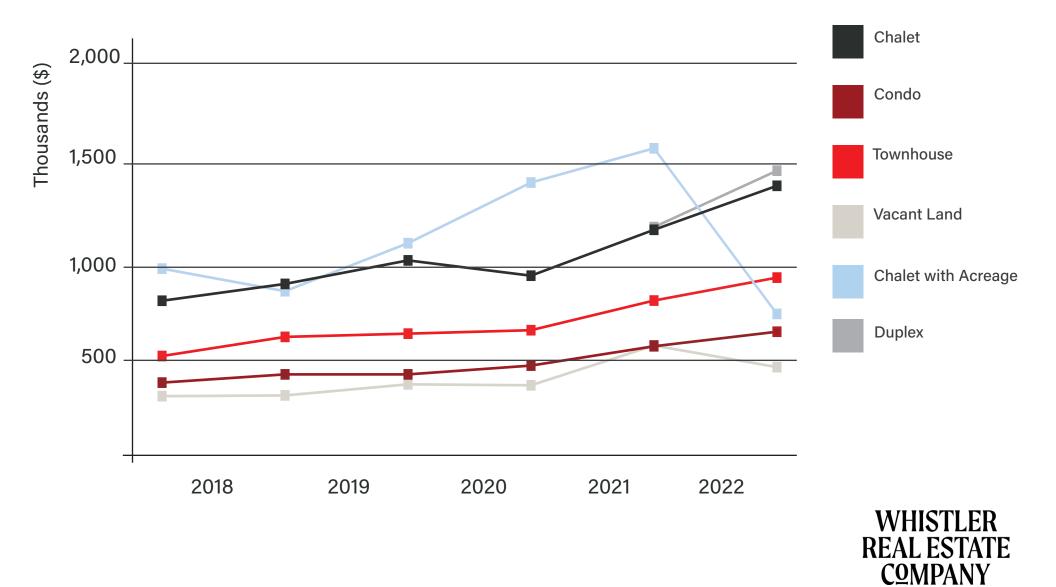

# WHISTLER REAL ESTATE COMPANY

2022 Pemberton

Year-End Stats Package

#### Unit Sales Volume



## Unit Sales Volume



## Unit Sales Volume

2022 - 91 Sales



## Dollar Volume of Sales



#### Dollar Volume of Sales 10 Year Period: 2012 - 2022

200 Chalet Millions (\$) Condo 150 Townhouse Vacant Land 100 Chalet with Acreage 50 Duplex 2019 2018 2015 2012 2013 2014 2016 2017 2020 2022 2022 **WHISTLER REAL ESTATE** 

**COMPANY** 

This information is deemed to be accurate. All information taken from the Whistler Listings System, January 2023

#### Dollar Volume of Sales 2022 - \$88,128,455



This information is deemed to be accurate. All information taken from the Whistler Listings System, January 2023

#### Average Values



#### Median Values





## Percentage of Dollar Volume



### Number of Ends

2022



## Pemberton Purchaser Origin

Units Sold - 2022



### Pemberton Purchaser Origin

#### Dollar Volume - 2022