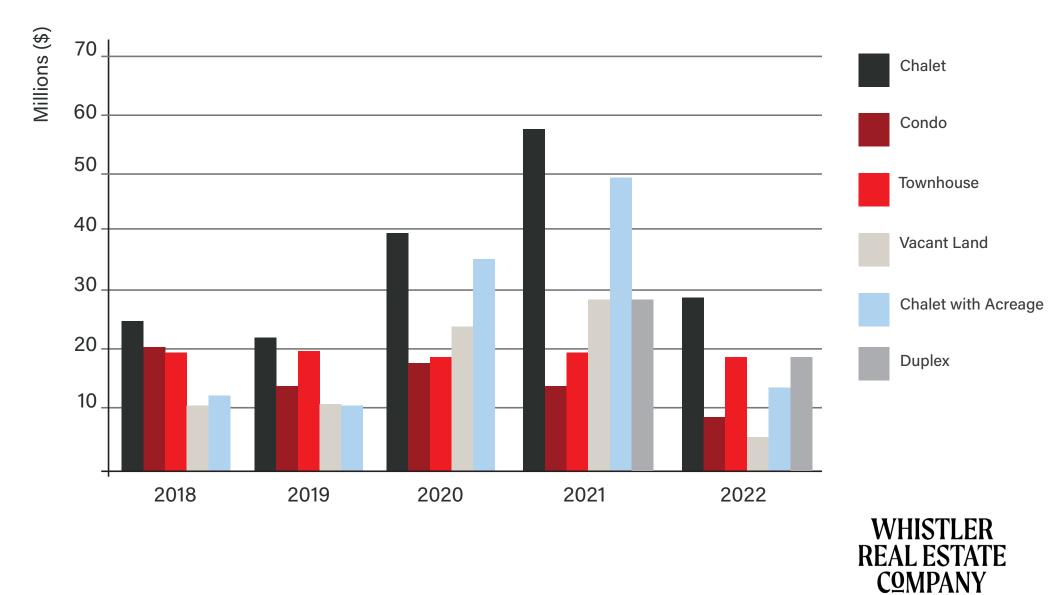

#### Dollar Volume of Sales 2022 - \$88,128,455

This information is deemed to be accurate. All information taken from the Whistler Listings System, January 2023