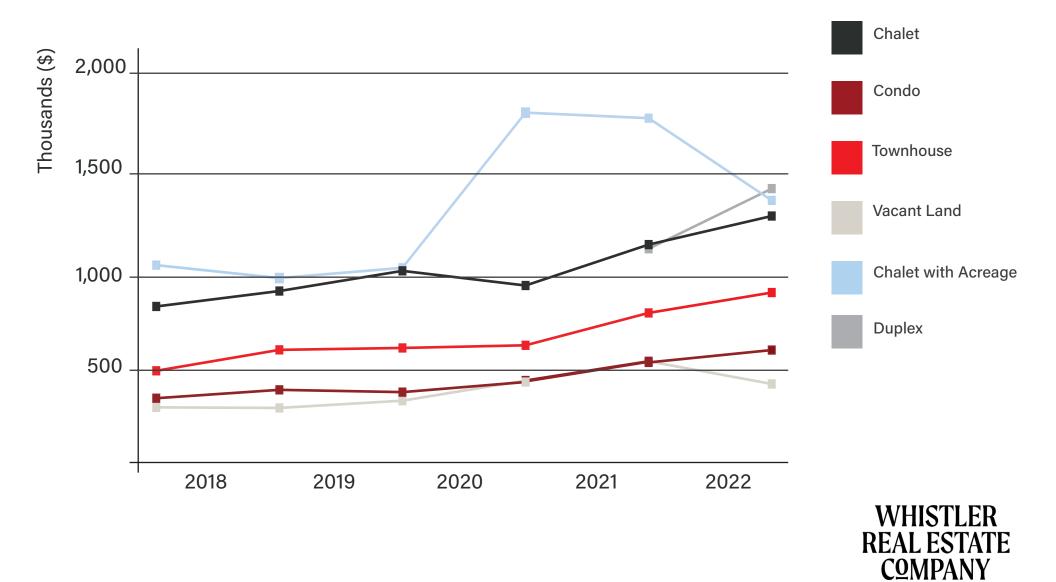

# WHISTLER REAL ESTATE COMPANY

2022 Pemberton

Year-End Stats Package

#### Unit Sales Volume



## Unit Sales Volume



## Unit Sales Volume

2022 - 91 Sales



## Dollar Volume of Sales



#### Dollar Volume of Sales 10 Year Period: 2012 - 2022

200 Chalet Millions (\$) Condo 150 Townhouse Vacant Land 100 Chalet with Acreage 50 Duplex 2019 2018 2015 2012 2013 2014 2016 2017 2020 2022 2022 **WHISTLER REAL ESTATE** 

**COMPANY** 

This information is deemed to be accurate. All information taken from the Whistler Listings System, January 2023

#### Dollar Volume of Sales 2022 - \$88,128,455



This information is deemed to be accurate. All information taken from the Whistler Listings System, January 2023

#### Average Values



#### Median Values





## Percentage of Dollar Volume



### Number of Ends

2022



## Pemberton Purchaser Origin

Units Sold - 2022



### Pemberton Purchaser Origin

#### Dollar Volume - 2022