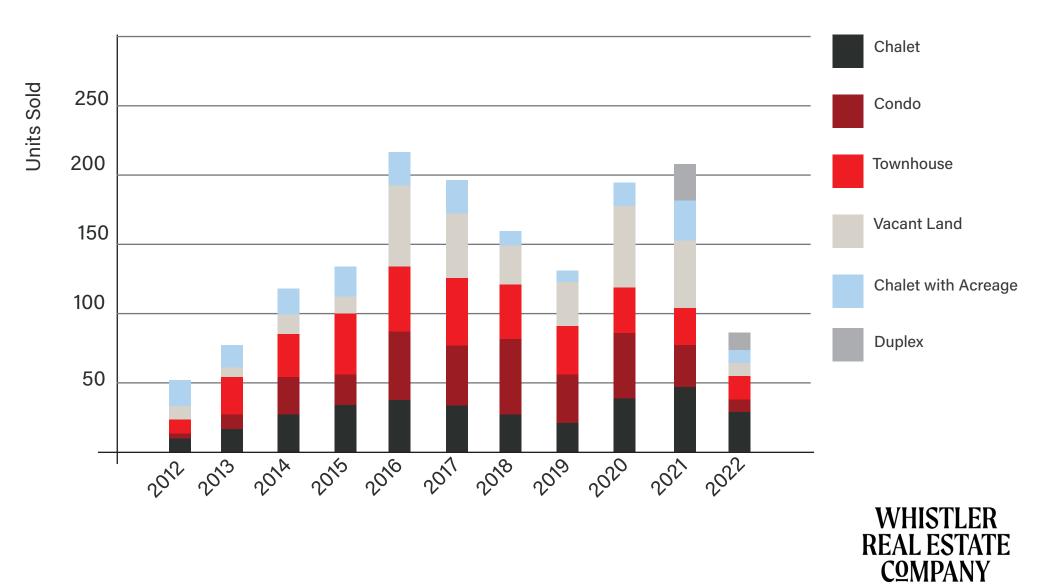

## Dollar Volume of Sales

#### Dollar Volume of Sales 10 Year Period: 2012 - 2022

200 Chalet Millions (\$) Condo 150 Townhouse Vacant Land 100 Chalet with Acreage 50 Duplex 2019 2018 2015 2012 2013 2014 2016 2017 2020 2022 2022 **WHISTLER REAL ESTATE** 