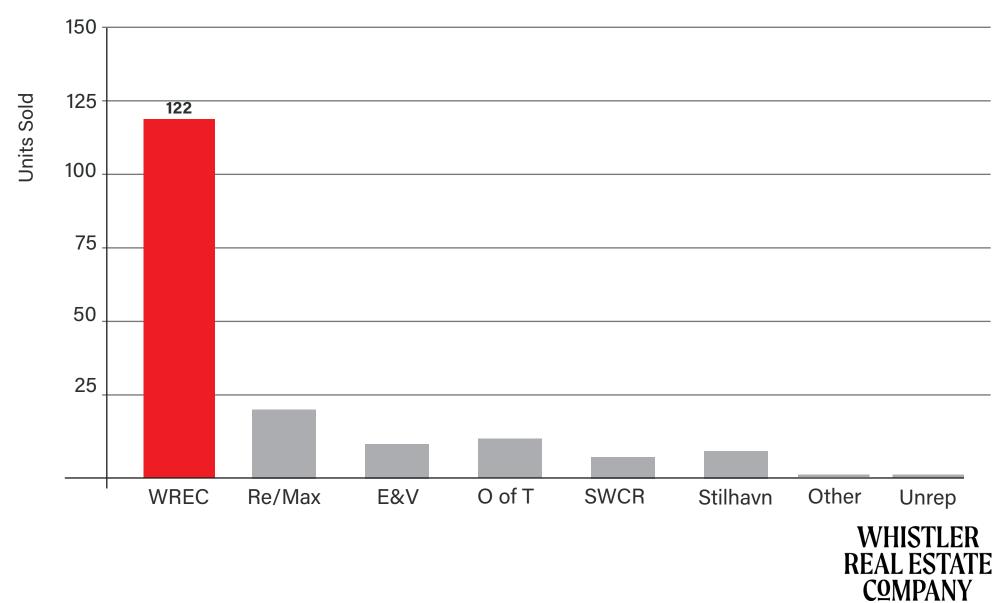

COMPANY

2022 Pemberton

Year-End Stats Package

#### Unit Sales Volume



## Unit Sales Volume



## Unit Sales Volume

2022 - 91 Sales



## Dollar Volume of Sales



#### Dollar Volume of Sales 10 Year Period: 2012 - 2022

200 Chalet Millions (\$) Condo 150 Townhouse Vacant Land 100 Chalet with Acreage 50 Duplex 2019 2018 2015 2012 2013 2014 2016 2017 2020 2022 2022 **WHISTLER REAL ESTATE** 

**COMPANY** 

This information is deemed to be accurate. All information taken from the Whistler Listings System, January 2023

#### Dollar Volume of Sales 2022 - \$88,128,455



This information is deemed to be accurate. All information taken from the Whistler Listings System, January 2023

#### Average Values



#### Median Values





## Percentage of Dollar Volume



### Number of Ends

2022



## Pemberton Purchaser Origin

Units Sold - 2022



### Pemberton Purchaser Origin

#### Dollar Volume - 2022