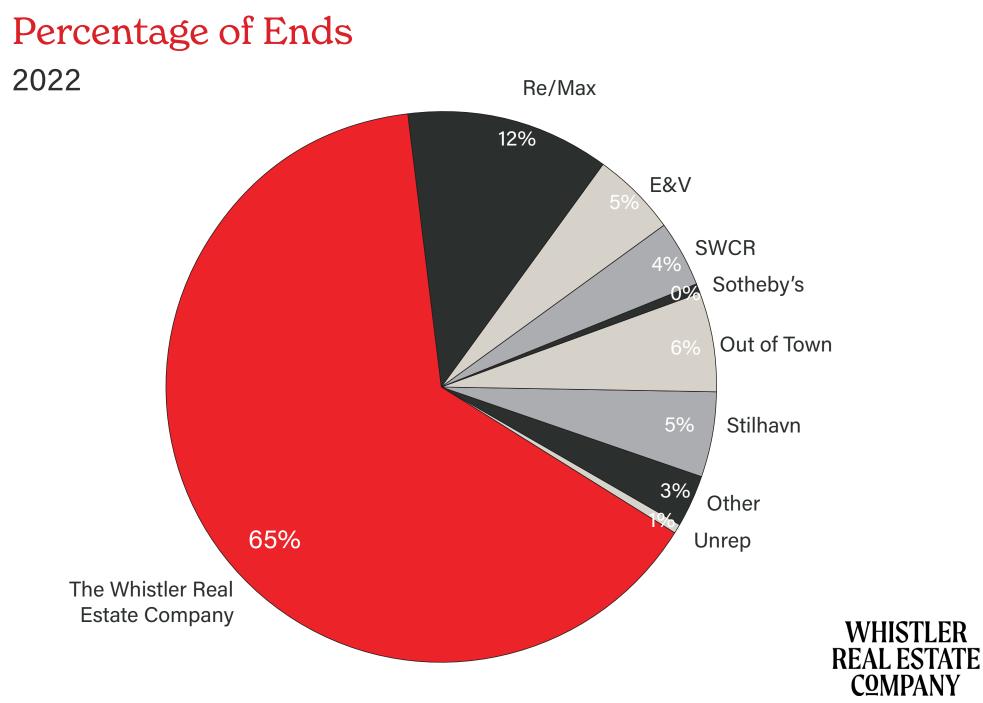

# WHISTLER REAL ESTATE COMPANY

2022 Pemberton

Year-End Stats Package

#### Unit Sales Volume



## Unit Sales Volume



## Unit Sales Volume

2022 - 91 Sales



## Dollar Volume of Sales



#### Dollar Volume of Sales 10 Year Period: 2012 - 2022

200 Chalet Millions (\$) Condo 150 Townhouse Vacant Land 100 Chalet with Acreage 50 Duplex 2019 2018 2015 2012 2013 2014 2016 2017 2020 2022 2022 **WHISTLER REAL ESTATE** 

**COMPANY** 

This information is deemed to be accurate. All information taken from the Whistler Listings System, January 2023

#### Dollar Volume of Sales 2022 - \$88,128,455



This information is deemed to be accurate. All information taken from the Whistler Listings System, January 2023

#### Average Values



#### Median Values





## Percentage of Dollar Volume



### Number of Ends

2022



## Pemberton Purchaser Origin

Units Sold - 2022



### Pemberton Purchaser Origin

#### Dollar Volume - 2022