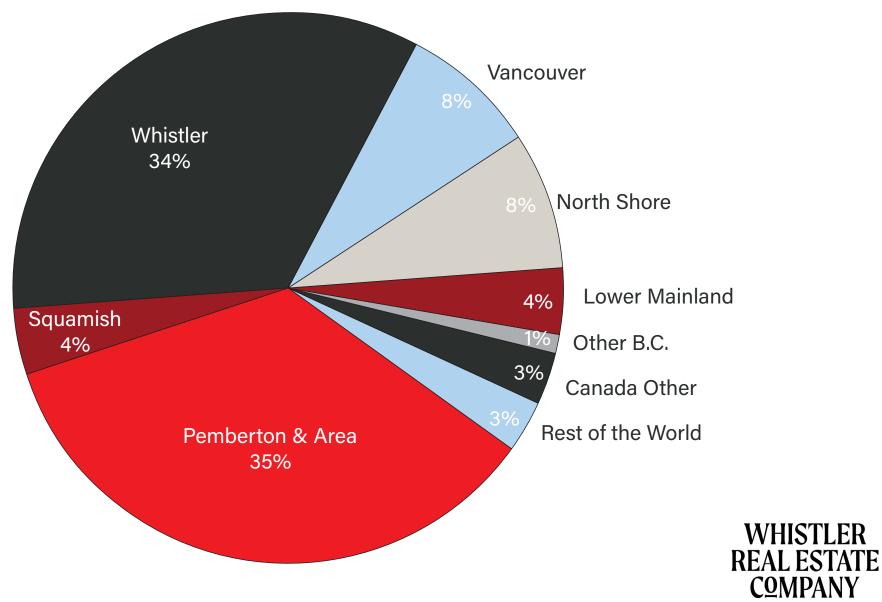

Volume

2022 - 91 Sales



## Dollar Volume of Sales



#### Dollar Volume of Sales 10 Year Period: 2012 - 2022

200 Chalet Millions (\$) Condo 150 Townhouse Vacant Land 100 Chalet with Acreage 50 Duplex 2019 2018 2015 2012 2013 2014 2016 2017 2020 2022 2022 **WHISTLER REAL ESTATE** 

**COMPANY** 

This information is deemed to be accurate. All information taken from the Whistler Listings System, January 2023

#### Dollar Volume of Sales 2022 - \$88,128,455



This information is deemed to be accurate. All information taken from the Whistler Listings System, January 2023

#### Average Values



#### Median Values





## Percentage of Dollar Volume



### Number of Ends

2022



## Pemberton Purchaser Origin

Units Sold - 2022



### Pemberton Purchaser Origin

#### Dollar Volume - 2022